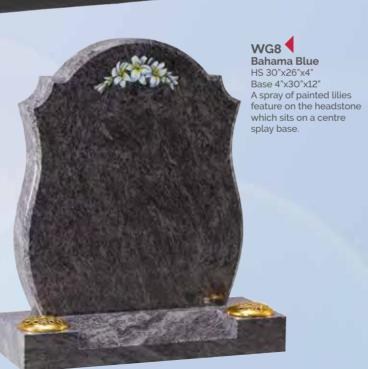

#### WG135 Black

Black
Tablet 12"x18"x2"
Rest 12"x12"x5"
Base 2"x18"x15"
A simple elegant and economic mock book set with wide rest.

WG136
Bahama Blue
HS 30"x28"x6"
Base 6"x30"x15"
Our most exclusive
book headstone,
incorporating an
upstand and a centre
splay base.