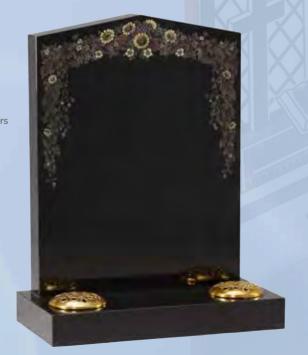

HS 27"x21"x3"
Base 3"x24"x12"
Skilled craftsmen have shadow punched and painted this depiction of the Last Supper.

WG45
Black
HS 27"x21"x3"
Base 3"x24"x12"
A profusion of painted wild flowers create a border around the headstone.