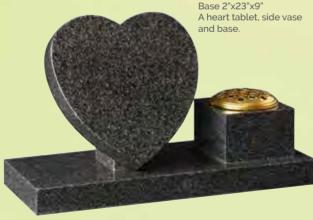

f images are





WG231
Black
HS 33"x21"x3"
Base 3"x24"x18"
Football 9" diameter made in contrasting granites. The scarf can be painted to show any team colours, suitable for a football fan of any age.



WG232
Black
HS 21"x17"x3"
Base 3"x18"x12"
This child's
memorial can have
the baby clothes
painted in a variety
of colours.











WG238
Lunar Grey
Overall 8"x6"x6"
A small but fully carved
bear, could be placed as
an addition to any suitable
memorial.



#### WG240 🔻 Black

Book 12"x16"x2" Vase 4"x6"x6" Base 2"x23"x9"

A cord and tassel book on a wedge rest, together with a vase and base.



#### WG241 🔻 Coral Green HS 12"x21"x2" Base 2"x23"x9"

A small ogee shaped headstone and rectangular base.





WG242 🔻

Black

# WG243 🔻

Dark Grey Heart 12"x12"x2" Vase 4"x6"x6" Base 2"x23"x9"



#### WG244 **V** Ruby Red HS 12"x21"x2" Base 2"x23"x9" This cremation memorial features an oval top.



#### WG245 🔻

Black Tablet 2"x18"x12" A cremation tablet with an elegant painted rose and gold pin line.













WG253 V

Desk 18"x18"x4"-2"

This desk tablet features a sandblast rose ornament on the flat band.

WG254 Clenaby
Desk 18"x18"x4"-2"
Shown with a sandblasted and highlighted book on the face.



WG255

Black

Desk 18"x18"x5"-3"

This popular design has a raised book with carved cord and tassel.











WG271 🔻 Lunar Grey Vase 7"x7"x7" Base 2"x8"x8" Square vase with check top and base.





WG273 Ruby Red
Vase 7"x7"x7"





WG275 Black Vase 10"x10"x7" Base 1"x12"x9" A popular heart vase and base.

WG274
Black
12"x8" Diameter
An elegantly shaped turned vase.





WG277