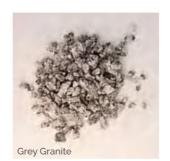

#### LANTERN

Lanterns are commonly placed on the cover slab of a kerb set.

BRONZE BRZ2649R

**RESINS** Resin insert of The Last Supper, an alternative to the sandblasted and painted design

**RSN013** 

Our high-quality coloured chippings are the perfect way to enhance a kerbed memorial without the need for maintenance. They come in a wide range of colours, enabling you to fully personalise the memorial.