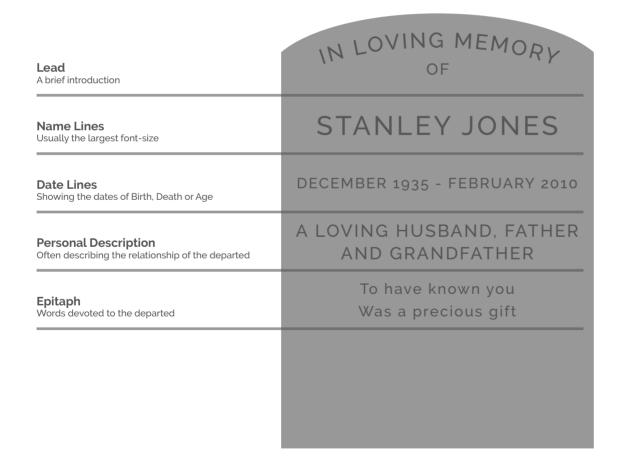

### INSCRIPTION WORDING

Finding the right words for your memorial can be difficult. This section offers some guidance which we hope will help.

Please be aware that Churchyard and Cemetery regulations may restrict your inscription choices. If you are not aware of the restrictions that affect your memorial we will do our best to help.

The layout below shows a typical inscription