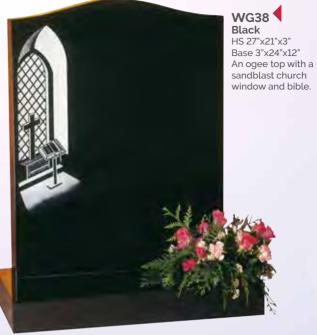

HS 27"x21"x3"
Base 3"x24"x12"
Skilled craftsmen have shadow punched and painted this depiction of the Last Supper.

WG45
Black
HS 27"x21"x3"
Base 3"x24"x12"
A profusion of painted wild flowers create a border around the headstone.