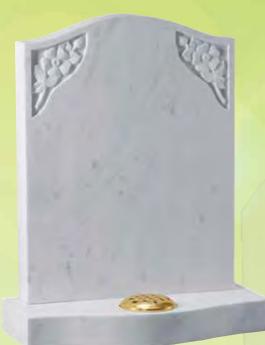

WG178
Abbey Grey
HS 27"x21"x3"
Base 3"x24"x12"
The splay shoulders
on this headstone
are outlined by a
contrasting painted pin
line and cross

WG179
Brenna Stone
HS 33"x21"x3"
Base 3"x24"x12" This
Gothic shape is framed
by a tapered pin line with
a central carved panel.