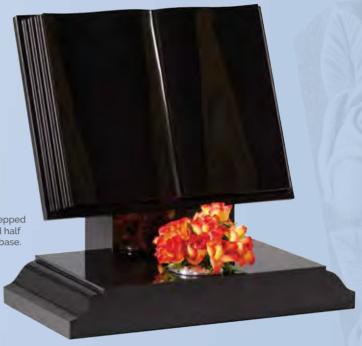

can create something unique. From a simple flower to a fully carved Angel, the options are almost limitless.



# WG130 Blue Pearl Book 18"x24"x3" Rest 14"x12"x6" Base 3"x27"x15" A classic cord and tassel book on a simple



WG131
Dark Grey
Tablet 18"x24"x3"
Rest 14"x12"x6"
Base 3"x27"x15"
A flat tablet with raised, carved and highlighted roses.





WG132
Black
Book 18"x24"x3"
Rest 14"x12"x6"
Base 3"x27"x15"
A classic bookset
brought up to date
with an extra wide
rest.



WG133
Lunar Grey
Book 18"x24"x3"
Rest 14"x12"x6"
Base 3"x27"x15"
The elegant carved and highlighted rose is the stand-out feature of this book memorial.

#### WG134 Black Book 18"x24"x4" Rest 14"x12"x6" Base 4"x27"x15"

This book set incorporates stepped and polished page edges and half ogee moulded edges on the base.



#### WG135 Black

Black
Tablet 12"x18"x2"
Rest 12"x12"x5"
Base 2"x18"x15"
A simple elegant and economic mock book set with wide rest.



WG136
Bahama Blue
HS 30"x28"x6"
Base 6"x30"x15"
Our most exclusive
book headstone,
incorporating an
upstand and a centre
splay base.







WG141
Bahama Blue
HS 30"x24"x4"
Base 4"x30"x12"
Carved wild roses
either side of
a central heart
which is ideal for
a photo or carved
initials.





WG143
Black'
HS 33"x24"x3"
Vases 4"x6"x6"
Heart 9"x9"x2"
Base 3"x30"x12"

Inscription area is increased by the addition of a heart plaque to this large book memorial.

# WG142 Black HS 30"x24"x4" Base 4"x30"x12" This classic worked

This classic worked book headstone is completed by a carved and painted rose above.









WG157
Blue Pearl
HS 33"x26"x6"
Base 4"x30"x12"