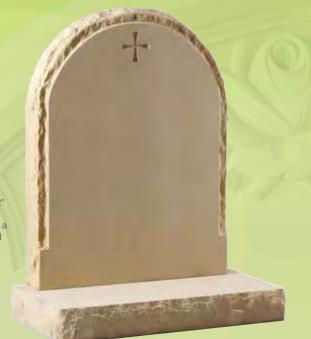

WG180 Yellow Sandstone HS 27"x21"x3" Base 3"x24"x12" This attractive headstone has a natural pitched edge and face margin.

WG181 **Grey Sandstone** HS 27"x21"x3" Base 3"x24"x12" This centre peon top

edge profile.