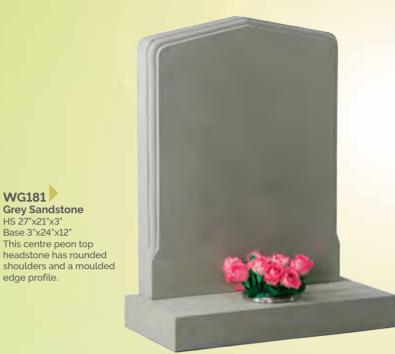

WG180 Yellow Sandstone HS 27"x21"x3" Base 3"x24"x12" This attractive headstone has a natural pitched edge and face margin.

WG181 **Grey Sandstone** HS 27"x21"x3" Base 3"x24"x12" This centre peon top

edge profile.