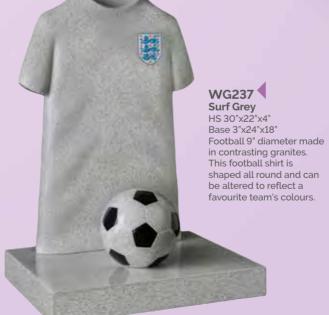

WG231
Black
HS 33"x21"x3"
Base 3"x24"x18"
Football 9" diameter made in contrasting granites. The scarf can be painted to show any team colours, suitable for a football fan of any age.

WG232
Black
HS 21"x17"x3"
Base 3"x18"x12"
This child's
memorial can have
the baby clothes
painted in a variety
of colours.