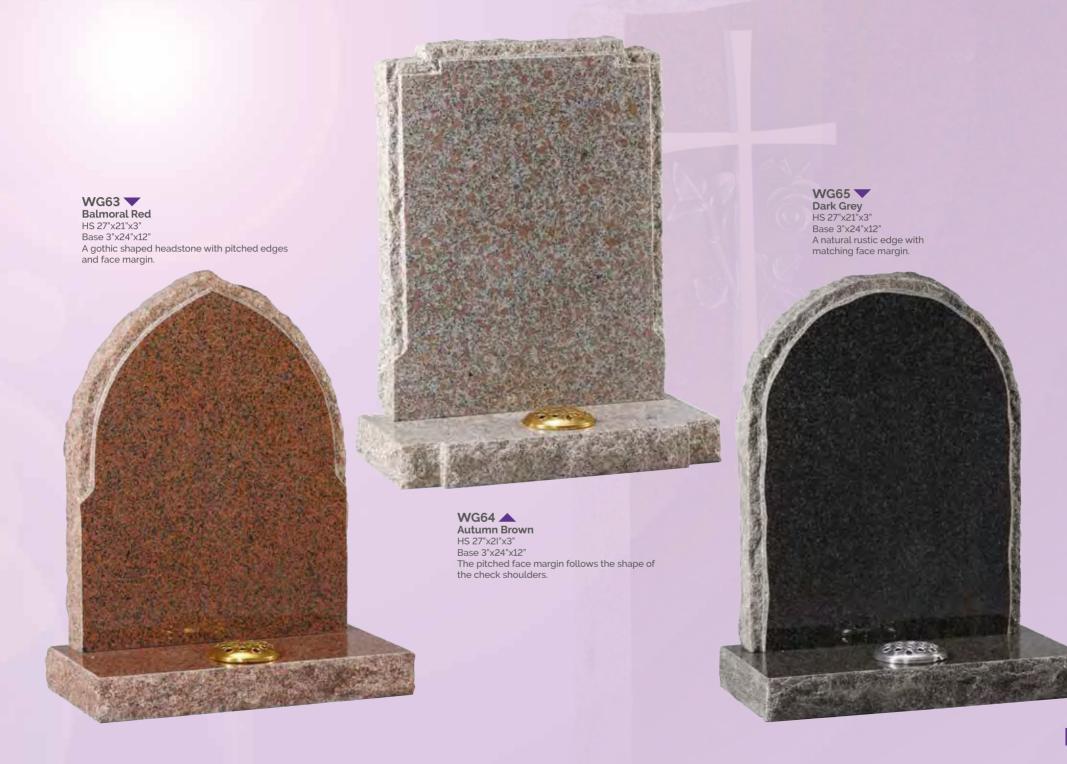

WG178
Abbey Grey
HS 27"x21"x3"
Base 3"x24"x12"
The splay shoulders
on this headstone
are outlined by a
contrasting painted pin
line and cross

WG179
Brenna Stone
HS 33"x21"x3"
Base 3"x24"x12" This
Gothic shape is framed
by a tapered pin line with
a central carved panel.

WG180 Yellow Sandstone HS 27"x21"x3" Base 3"x24"x12" This attractive headstone has a natural pitched edge and face margin.

WG181 **Grey Sandstone** HS 27"x21"x3" Base 3"x24"x12" This centre peon top

edge profile.