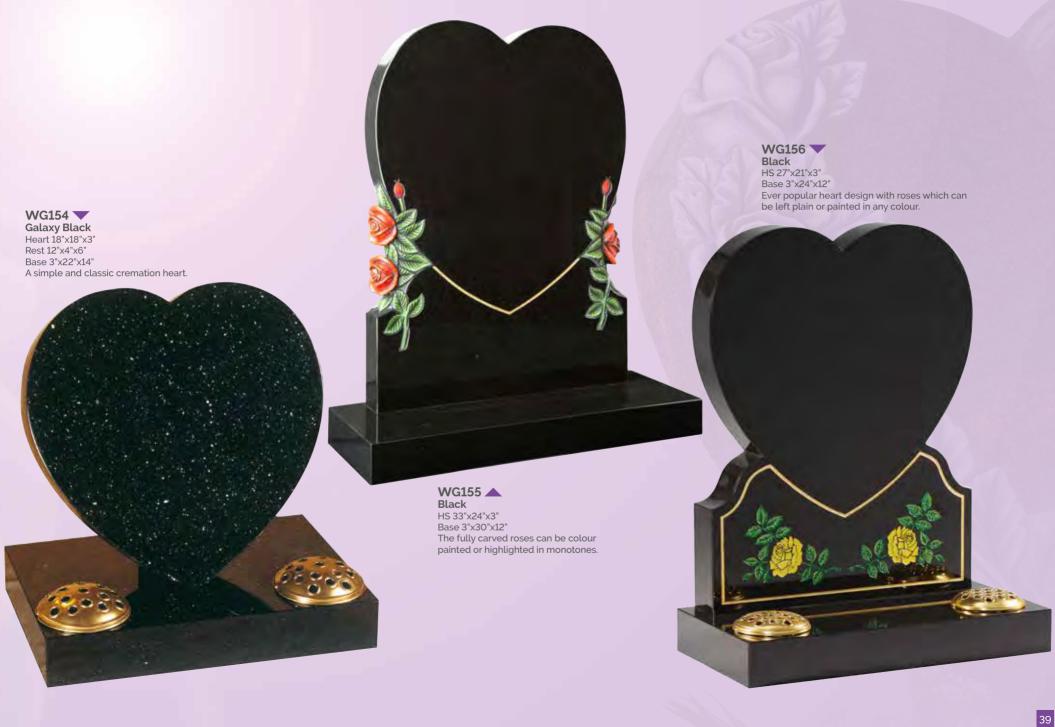

WG158
Emerald Pearl
HS 30"x30"x3"
Base 3"x30"x12"
This broken heart design shows an alternative shape to other heart headstones.

WG159
Black
HS 30"x26"x3"
Base 3"x30"x12"
A combination of shaping, sandblasting and painting by our masons and artists creates this beautiful and unique memorial.

WG160 Ruby Red HS 30"x26"x3" Base 3"x30"x12" This heart has monotone resin ornamentation below a gilded pin line.

RSN016 / RSN116

WG173
Serena Stone
HS 33"x21"x3"
Base 3"x24"x12"
A memorial featuring a deeper ogee and carved dove of peace.