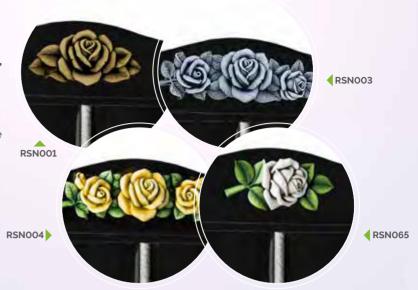

# RESINS

#### **RESINS**

Resins offer an economical alternative to traditional hand carvings. They can be highlighted or fully painted to create beautiful additions to a memorial.