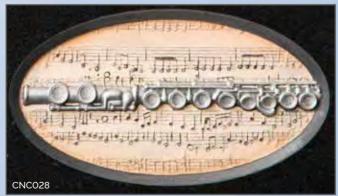

s this





WG51 Avon Grey HS 30"x21"x3" Base 3"x24"x12" A CNC carved and highlighted rose panel decorates this memorial.

# CNC CARVING

#### **CNC CARVING**

Traditional masonry skills can now be enhanced by modern technology. Computer aided design and modern machinery produce precision relief carvings at affordable prices. We offer an extensive range of beautiful designs and can also reproduce bespoke works of art to create a memorial as unique as the person you're commemorating. The resulting 3D carvings can be left as natural stone or painted by our team of highly skilled artists.

#### **CNC LETTERING**

The same modern technology can accurately reproduce 'V-cut' lettering, a deep profile inscription which has significantly more impact than traditional sand-blasted letters.

















# WG60 📥

Ruby Red HS 27"x21"x3" Base 3"x24"x12" Shown with natural pitched edges and bronze cross and rose ornament.

BRZ002









WG69 Dark Grey
HS 27"x21"x3"
Base 3"x24"x12"
Natural carved roses follow the pitched edges.







WG71 
Dark Grey
HS 27"x21"x3"
Base 3"x24"x12"
The hand carved roses have been highlighted to contrast with the pitched edges.



WG72 ABalmoral Red
HS 27"x21"x3"
Base 3"x24"x12"
These carved roses are left unhighlighted.



WG74 English Teak
HS 33"x28"x5"

Base 4"x30"x12"

inscription face.

A woodland feel to this headstone

which has a carved tree over the





WG81 ABLACK
HS 30"x36"x5"
Base 4"x42"x12"
A circular headstone flanked by two fully carved angels creates an outstanding example of masonry art.

WG82
Flint Grey
HS 33"x24"x4"
Base 4"x30"x12"