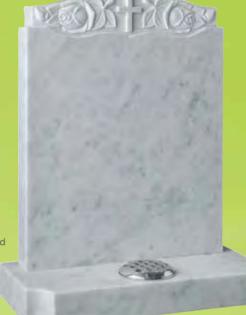

#### WG189 Marble HS 27"x21"x3" Base 3"x24"x12" This headstone has an attractively carved panel which follows the shape of the headstone.