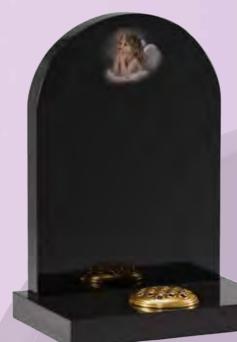

BRZ092

WG225
Black
HS 22"x16"x2"
Base 2"x18"x12"
A beautiful childs memorial, two shadow punched and painted teddy bears wander through a calm wood.

WG226
Black
HS 22"x16"x2"
Base 2"x18"x12"
A half round top
headstone with a shadow
punched and painted
cherub in the clouds.