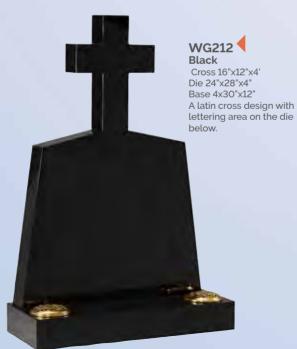

### WG209 Dark Grey Overall 36"x30"x12" This temple style memorial features an ogee top canopy and

turned columns.

WG211
Black
HS 30"x28"x3"
Base 3"x30"x12"
The hearts on this headstone are outlined with sandblast pin lines and are typically used for initials or small designs.