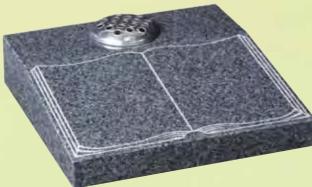

# WG130 Blue Pearl Book 18"x24"x3" Rest 14"x12"x6" Base 3"x27"x15" A classic cord and tassel book on a simple

WG131
Dark Grey
Tablet 18"x24"x3"
Rest 14"x12"x6"
Base 3"x27"x15"
A flat tablet with raised, carved and highlighted roses.