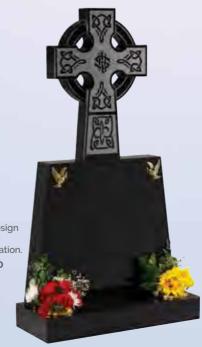

centre area can be used for additional inscription.

CHR2334



## WG206 Warwick Grey &

Overall 42"x41"x15" An impressive memorial that uses classical design and contrasting granite colours to great



Black HS 30"x24"x4" Base 4"x30"x12" An exceptional example of how fine carving, etching and painting can create a uniquely personal memorial.



HS 27"x21"x3" Base 3"x24"x12" This headstone is enhanced by the CNC carved and painted keyboard on the base creating an imaginative and personalised tribute.



### WG209 Dark Grey Overall 36"x30"x12" This temple style memorial features an ogee top canopy and

turned columns.





WG211
Black
HS 30"x28"x3"
Base 3"x30"x12"
The hearts on this headstone are outlined with sandblast pin lines and are typically used for initials or small designs.













WG215 Dark Grey HS 30"x21"x4" Moon 10" diameter Base 4"x24"x12"

This headstone shows a bronze figure taking the implied journey to Heaven. A marble moon completes this symbolic memorial.

WG216 Glenaby Grey
HS 30"x13.5"x4"
Base 4"x30"x12"

The 'Crossing' memorial shows a couple embracing on a bridge between two worlds.

BRZ092



#### WG217 Black

HS 30"x24"x4" Base 4"x30"x12" A pierced venetian archway and tapered splay base frames the bronze bridge and figures.

BRZ092





WG218 Tropical Green HS 30"x28"x4" Base 4"x30"x12" The 'Crossing' theme is developed here by the addition of a carved and

BRZ092













WG225
Black
HS 22"x16"x2"
Base 2"x18"x12"
A beautiful childs memorial, two shadow punched and painted teddy bears wander through a calm wood.



WG226
Black
HS 22"x16"x2