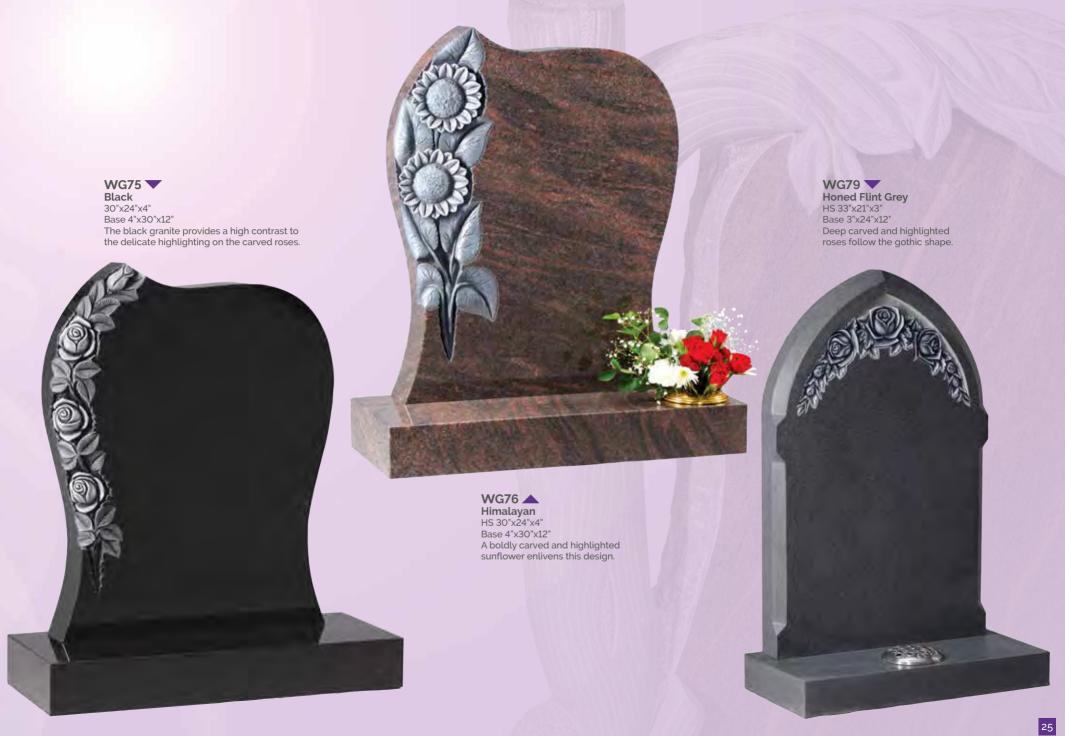

An alternative edge is this

WG51 Avon Grey HS 30"x21"x3" Base 3"x24"x12" A CNC carved and highlighted rose panel decorates this memorial.