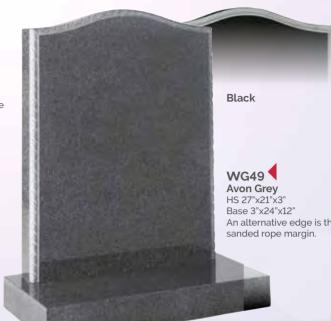

An alternative edge is this

WG51 Avon Grey HS 30"x21"x3" Base 3"x24"x12" A CNC carved and highlighted rose panel decorates this memorial.