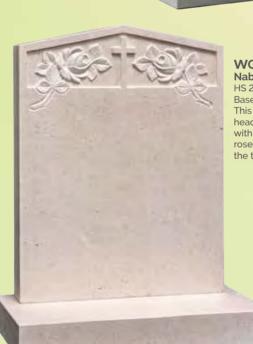

is beautiful and unique memorial.



WG160 Ruby Red HS 30"x26"x3" Base 3"x30"x12" This heart has monotone resin ornamentation below a gilded pin line.

RSN016 / RSN116













WG173
Serena Stone
HS 33"x21"x3"
Base 3"x24"x12"
A memorial featuring a deeper ogee and carved dove of peace.











WG178
Abbey Grey
HS 27"x21"x3"
Base 3"x24"x12"
The splay shoulders
on this headstone
are outlined by a
contrasting painted pin
line and cross



WG179
Brenna Stone
HS 33"x21"x3"
Base 3"x24"x12" This
Gothic shape is framed
by a tapered pin line with
a central carved panel.



WG180 Yellow Sandstone HS 27"x21"x3" Base 3"x24"x12" This attractive headstone has a natural pitched edge and face margin.



WG181 **Grey Sandstone** HS 27"x21"x3" Base 3"x24"x12" This centre peon top

edge profile.







WG184 Nabresina HS 27"x21"x3" Base 3"x24"x12" This beautiful headstone is carved with a cross and rose panel across the top.



featuring carved wild roses and an ogee front base.





#### WG188 HS 30"x24"x3" Base 3"x30"x12" This book memorial is finished with a stunning

#### WG189 Marble HS 27"x21"x3" Base 3"x24"x12" This headstone has an attractively carved panel which follows the shape of the headstone.



#### WG190 Marble HS 30"x24"x4" Base 4"x30"x12" An intricately carved angel resting over a book style memorial.



WG192 Marble HS 27"x21"x3" Base 3"x24"x12" An ogee top with carved wild roses in each shoulder.





#### WG193 Marble HS 27"x21"x3" Base 3"x24"x12" This ogee headstone is enhanced by the central carved







WG202
Bahama Blue
Book 12"x23"x13"
Column 24"x14"x14"
An e