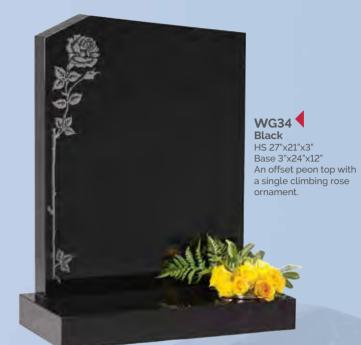

WG26
Glenaby
HS 27"x21"x3"
Base 3"x24"x12"
A pin line accentuates the classic lines of this memorial. Shown with a bow front base.





WG28 Emerald Pearl HS 27"x21"x3 Base 3"x24"x12" Emerald pearl granite is an unusual variation on the more common Blue pearl. BRZ2044D



WG29 Black HS 27"x21"x3" Base 3"x24"x12" "A good round" .... please ask about the personalised memorials we are able to offer, reflecting the sport or hobby of a loved one.



WG30 Black HS 27"x21"X3" Base 3"x24"X12" A sandblast scroll and rose ornament frame the inscription

WG31 Black HS 27"x21"x3" Base 3"x24"x12" A sandblasted star, cross and rose design.



WG32 Black HS 27"x21"x3" Base 3"x24"x12" Shown with a hand painted lily which could be replaced with any flower of your choice.











WG36
Coffee Pearl
HS 30"x24"x4"
Base 4"x30"x12"
An attractive deep brown granite shown with a gilded pin line.









WG40
Ruby Red
HS 27"x21"x3"
Base 3"x24"x12"
This ogee top has
rounded shoulders
which are also shown
on the front of the
base.





HS 27"x21"x3"
Base 3"x24"x12"
Skilled craftsmen have shadow punched and painted this depiction of the Last Supper.







WG45
Black
HS 27"x21"x3"
Base 3"x24"x12"
A profusion of painted wild flowers create a border around the headstone.









An alternative edge is this





WG51 Avon Grey HS 30"x21"x3" Base 3"x24"x12" A CNC carved and highlighted rose panel decorates this memorial.

# CNC CARVING

#### **CNC CARVING**

Traditional masonry skills can now be enhanced by modern technology. Computer aided design and modern machinery p