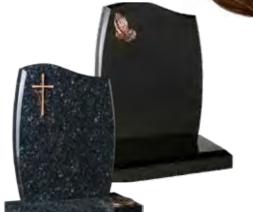

WG178
Abbey Grey
HS 27"x21"x3"
Base 3"x24"x12"
The splay shoulders
on this headstone
are outlined by a
contrasting painted pin
line and cross

WG179
Brenna Stone
HS 33"x21"x3"
Base 3"x24"x12" This
Gothic shape is framed
by a tapered pin line with
a central carved panel.