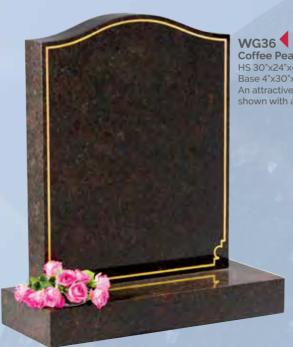

WG36
Coffee Pearl
HS 30"x24"x4"
Base 4"x30"x12"
An attractive deep brown granite shown with a gilded pin line.

WG40
Ruby Red
HS 27"x21"x3"
Base 3"x24"x12"
This ogee top has
rounded shoulders
which are also shown
on the front of the
base.