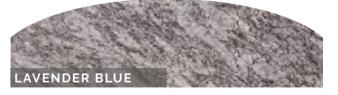

Lavender Blue
HS 27"x21"X3"
Base 3"x24"X12" The
individual markings
on this granite mean
no two are ever
identical. The base is
shaped to match the
top of headstone.

WG26
Glenaby
HS 27"x21"x3"
Base 3"x24"x12"
A pin line accentuates the classic lines of this memorial. Shown with a bow front base.