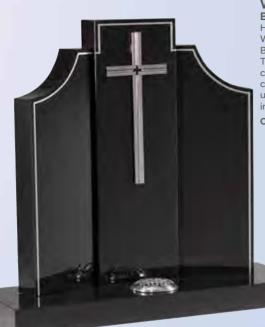

## WG205

Black HS 30"x10"x4" Wings 27"x10"x3" Base 3"x36"x12" The optional silver cross means the centre area can be used for additional inscription.

CHR2334