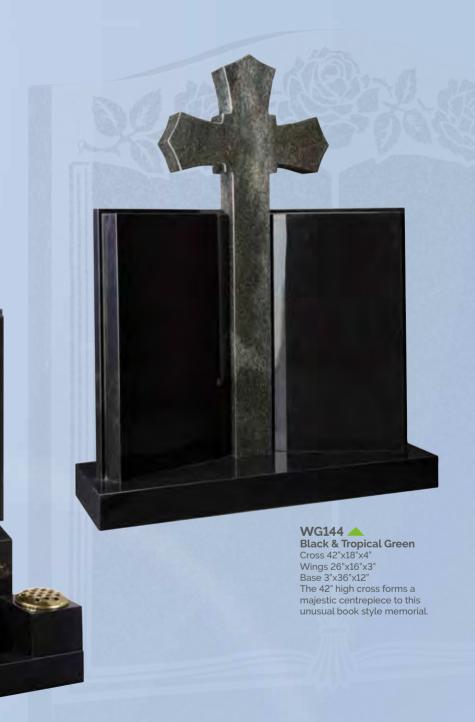

WG74 English Teak
HS 33"x28"x5"

Base 4"x30"x12"

inscription face.

A woodland feel to this headstone

which has a carved tree over the

WG81 ABLACK
HS 30"x36"x5"
Base 4"x42"x12"
A circular headstone flanked by two fully carved angels creates an outstanding example of masonry art.