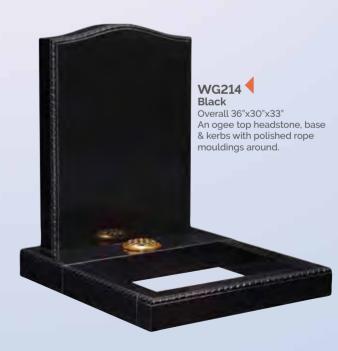

WG215 Dark Grey HS 30"x21"x4" Moon 10" diameter Base 4"x24"x12"

This headstone shows a bronze figure taking the implied journey to Heaven. A marble moon completes this symbolic memorial.

WG216 Glenaby Grey
HS 30"x13.5"x4"
Base 4"x30"x12"