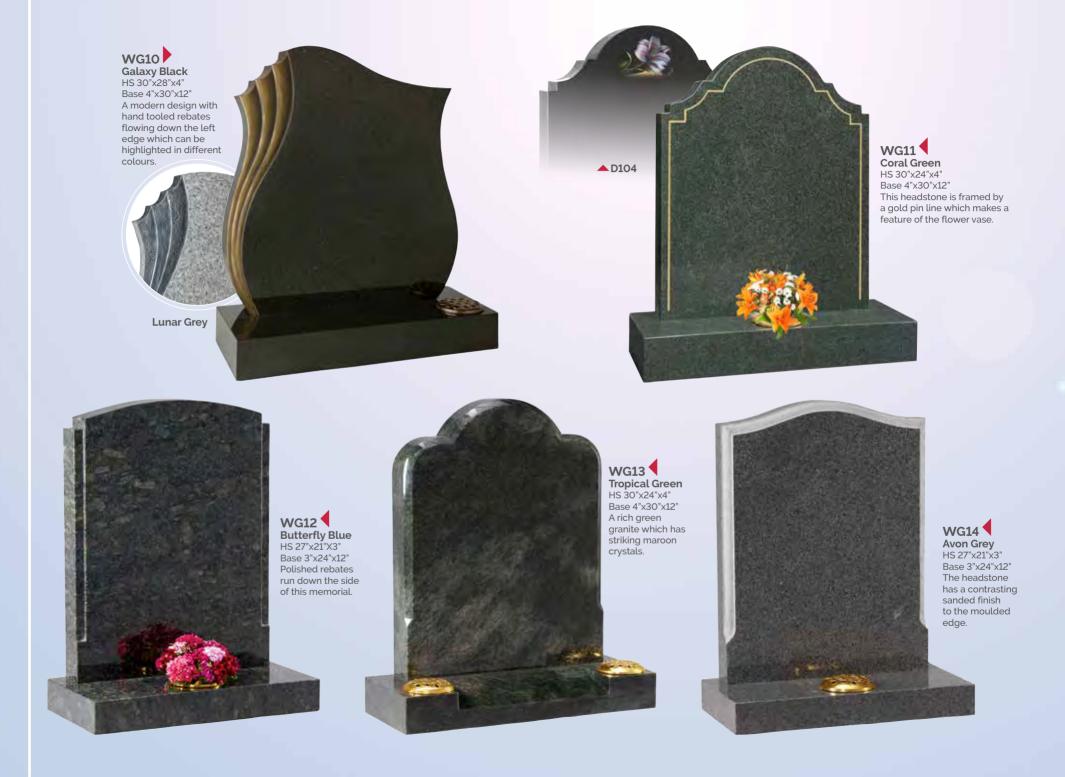

# **MATERIALS**

To ensure that your memorial remains an everlasting tribute to your loved one, we use only the finest quality materials.

Please note that the colours shown are for illustration only. We have tried to make them as representative as possible but they cannot be portrayed exactly.

Lavender Blue
HS 27"x21"X3"
Base 3"x24"X12" The
individual markings
on this granite mean
no two are ever
identical. The base is
shaped to match the
top of headstone.

WG26
Glenaby
HS 27"x21"x3"
Base 3"x24"x12"
A pin line accentuates the classic lines of this memorial. Shown with a bow front base.

WG28 Emerald Pearl HS 27"x21"x3 Base 3"x24"x12" Emerald pearl granite is an unusual variation on the more common Blue pearl. BRZ2044D

WG29 Black HS 27"x21"x3" Base 3"x24"x12" "A good round" .... please ask about the personalised memorials we are able to offer, reflecting the sport or hobby of a loved one.

WG30 Black HS 27"x21"X3" Base 3"x24"X12" A sandblast scroll and rose ornament frame the inscription

WG31 Black HS 27"x21"x3" Base 3"x24"x12" A sandblasted star, cross and rose design.

WG32 Black HS 27"x21"x3" Base 3"x24"x12" Shown with a hand painted lily which could be replaced with any flower of your choice.

WG36
Coffee Pearl
HS 30"x24"x4"
Base 4"x30"x12"
An attractive deep brown granite shown with a gilded pin line.

WG40
Ruby Red
HS 27"x21"x3"
Base 3"x24"x12"
This ogee top has
rounded shoulders
which are also shown
on the front of the
base.

HS 27"x21"x3"
Base 3"x24"x12"
Skilled craftsmen have shadow punched and painted this depiction of the Last Supper.

WG45
Black
HS 27"x21"x3"
Base 3"x24"x12"
A profusion of painted wild flowers create a border around the headstone.

An alternative edge is this

WG51 Avon Grey HS 30"x21"x3" Base 3"x24"x12" A CNC carved and highlighted rose panel decorates this memorial.