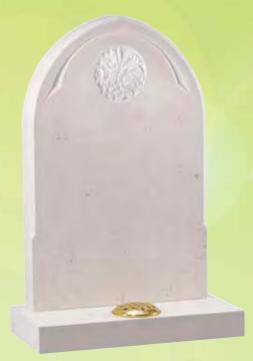

WG180 Yellow Sandstone HS 27"x21"x3" Base 3"x24"x12" This attractive headstone has a natural pitched edge and face margin.

WG181 **Grey Sandstone** HS 27"x21"x3" Base 3"x24"x12" This centre peon top

edge profile.