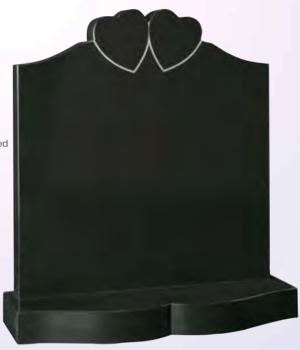

### WG209 Dark Grey Overall 36"x30"x12" This temple style memorial features an ogee top canopy and

turned columns.

WG211
Black
HS 30"x28"x3"
Base 3"x30"x12"
The hearts on this headstone are outlined with sandblast pin lines and are typically used for initials or small designs.