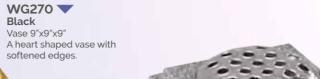

WG255

Black

Desk 18"x18"x5"-3"

This popular design has a raised book with carved cord and tassel.

WG271 🔻 Lunar Grey Vase 7"x7"x7" Base 2"x8"x8" Square vase with check top and base.

WG273 Ruby Red
Vase 7"x7"x7"