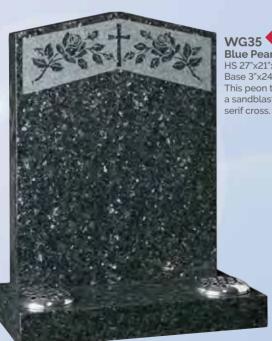

WG28 Emerald Pearl HS 27"x21"x3 Base 3"x24"x12" Emerald pearl granite is an unusual variation on the more common Blue pearl. BRZ2044D

WG29 Black HS 27"x21"x3" Base 3"x24"x12" "A good round" .... please ask about the personalised memorials we are able to offer, reflecting the sport or hobby of a loved one.