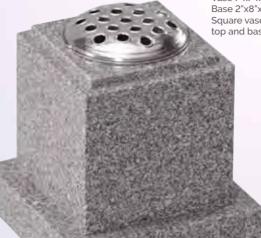

#### WG244 **V** Ruby Red HS 12"x21"x2" Base 2"x23"x9" This cremation memorial features an oval top.