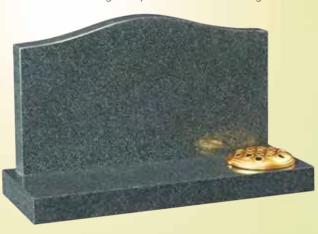

ainted images to this book and vase rest create an ever popular memorial. A full range of images are





WG231
Black
HS 33"x21"x3"
Base 3"x24"x18"
Football 9" diameter made in contrasting granites. The scarf can be painted to show any team colours, suitable for a football fan of any age.



WG232
Black
HS 21"x17"x3"
Base 3"x18"x12"
This child's
memorial can have
the baby clothes
painted in a variety
of colours.











WG238
Lunar Grey
Overall 8"x6"x6"
A small but fully carved
bear, could be placed as
an addition to any suitable
memorial.



#### WG240 🔻 Black

Book 12"x16"x2" Vase 4"x6"x6" Base 2"x23"x9"

A cord and tassel book on a wedge rest, together with a vase and base.



#### WG241 🔻 Coral Green HS 12"x21"x2" Base 2"x23"x9"

A small ogee shaped headstone and rectangular base.





WG242 🔻

Black

# WG243 🔻

Dark Grey Heart 12"x12"x2" Vase 4"x6"x6" Base 2"x23"x9"



#### WG244 **V** Ruby Red HS 12"x21"x2" Base 2"x23"x9" This cremation memorial features an oval top.



#### WG245 🔻

Black Tablet 2"x18"x12" A cremation tablet with an elegant painted rose and gold pin line.













WG253 V

Desk 18"x18"x4"-2"

This desk tablet features a sandblast rose ornament on the flat band.

WG254 Clenaby
Desk 18"x18"x4"-2"
Shown with a sandblasted and highlighted book on the face.



WG255

Black

Desk 18"x18"x5"-3"

This popular design has a raised book with carved cord and tassel.











WG271 🔻 Lunar Grey Vase 7"x7"x7" Base 2"x8"x8" Square vase with check top and base.





WG273 Ruby Red
Vase 7"x7"x7"





WG275 Black Vase 10"x10"x7" Base 1"x12"x9" A popular heart