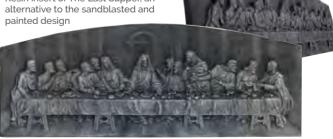

#### LANTERN

Lanterns are commonly placed on the cover slab of a kerb set.

BRONZE BRZ2649R

**RESINS** Resin insert of The Last Supper, an alternative to the sandblasted and painted design

**RSN013** 

Our high-quality coloured chippings are the perfect way to enhance a kerbed memorial without the need for maintenance. They come in a wide range of colours, enabling you to fully personalise the memorial.