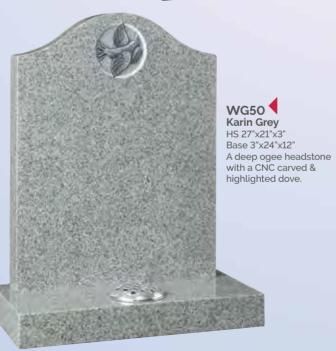

An alternative edge is this

WG51 Avon Grey HS 30"x21"x3" Base 3"x24"x12" A CNC carved and highlighted rose panel decorates this memorial.