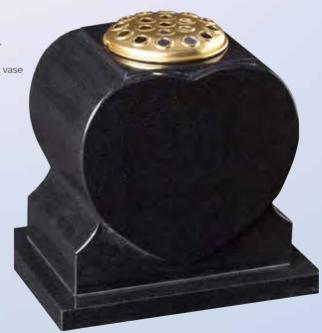

WG141
Bahama Blue
HS 30"x24"x4"
Base 4"x30"x12"
Carved wild roses
either side of
a central heart
which is ideal for
a photo or carved
initials.

WG143
Black'
HS 33"x24"x3"
Vases 4"x6"x6"
Heart 9"x9"x2"
Base 3"x30"x12"

Inscription area is increased by the addition of a heart plaque to this large book memorial.