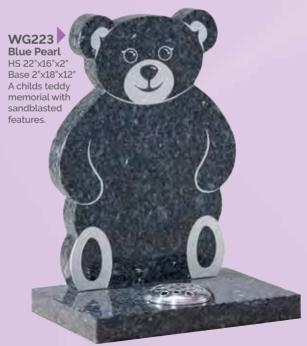

BRZ092

WG225
Black
HS 22"x16"x2"
Base 2"x18"x12"
A beautiful childs memorial, two shadow punched and painted teddy bears wander through a calm wood.

WG226
Black
HS 22"x16"x2"
Base 2"x18"x12"
A half round top
headstone with a shadow
punched and painted
cherub in the clouds.