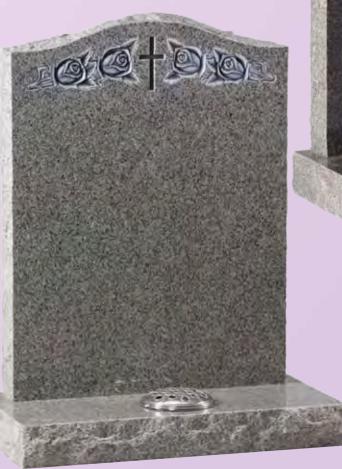

# WG60 📥

Ruby Red HS 27"x21"x3" Base 3"x24"x12" Shown with natural pitched edges and bronze cross and rose ornament.

BRZ002

WG69 Dark Grey
HS 27"x21"x3"
Base 3"x24"x12"
Natural carved roses follow the pitched edges.