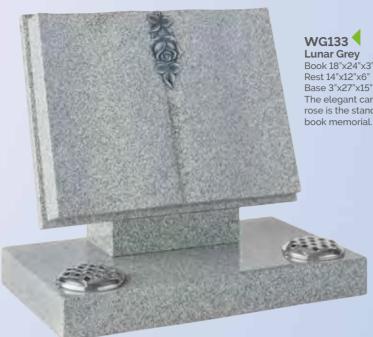

WG132
Black
Book 18"x24"x3"
Rest 14"x12"x6"
Base 3"x27"x15"
A classic bookset
brought up to date
with an extra wide
rest.

WG133
Lunar Grey
Book 18"x24"x3"
Rest 14"x12"x6"
Base 3"x27"x15"
The elegant carved and highlighted rose is the stand-out feature of this book memorial.