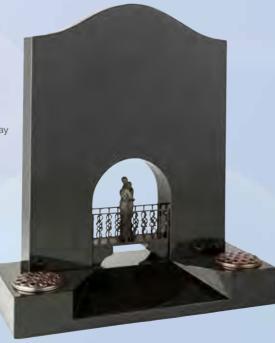

#### WG217 Black

HS 30"x24"x4" Base 4"x30"x12" A pierced venetian archway and tapered splay base frames the bronze bridge and figures.

BRZ092

WG218 Tropical Green HS 30"x28"x4" Base 4"x30"x12" The 'Crossing' theme is developed here by the addition of a carved and