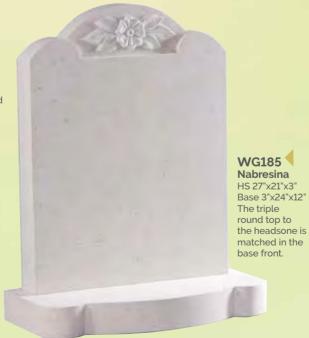

low a gilded pin line.

RSN016 / RSN116













WG173
Serena Stone
HS 33"x21"x3"
Base 3"x24"x12"
A memorial featuring a deeper ogee and carved dove of peace.











WG178
Abbey Grey
HS 27"x21"x3"
Base 3"x24"x12"
The splay shoulders
on this headstone
are outlined by a
contrasting painted pin
line and cross



WG179
Brenna Stone
HS 33"x21"x3"
Base 3"x24"x12" This
Gothic shape is framed
by a tapered pin line with
a central carved panel.



WG180 Yellow Sandstone HS 27"x21"x3" Base 3"x24"x12" This attractive headstone has a natural pitched edge and face margin.



WG181 **Grey Sandstone** HS 27"x21"x3" Base 3"x24"x12" This centre peon top

edge profile.







WG184 Nabresina HS 27"x21"x3" Base 3"x24"x12" This beautiful headstone is carved with a cross and rose panel across the top.



featuring carved wild roses and an ogee front base.





#### WG188 HS 30"x24"x3" Base 3"x30"x12" This book memorial is finished with a stunning

#### WG189 Marble HS 27"x21"x3" Base 3"x24"x12" This headstone has an attractively carved panel which follows the shape of the headstone.



#### WG190 Marble HS 30"x24"x4" Base 4"x30"x12" An intricately carved angel resting over a book style memorial.



WG192 Marble HS 27"x21"x3" Base 3"x24"x12" An ogee top with carved wild roses in each shoulder.





#### WG193 Marble HS 27"x21"x3" Base 3"x24"x12" This ogee headstone is enhanced by the central carved







WG202
Bahama Blue
Book 12"x23"x13"
Column 24"x14"x14"
An example of a column in which cremated remains can be placed, having a book above for two inscriptions.



#### WG204 Black

Gates