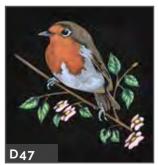

Sandblasting and Laser etching remain the most common method of producing an image. These designs can then be highlighted or painted to create something personal and meaningful.

D218

The addition of bronze ornaments is another way to personalise a memorial. A small selection of those available are shown here. A full range of bronze ornaments are available on request.