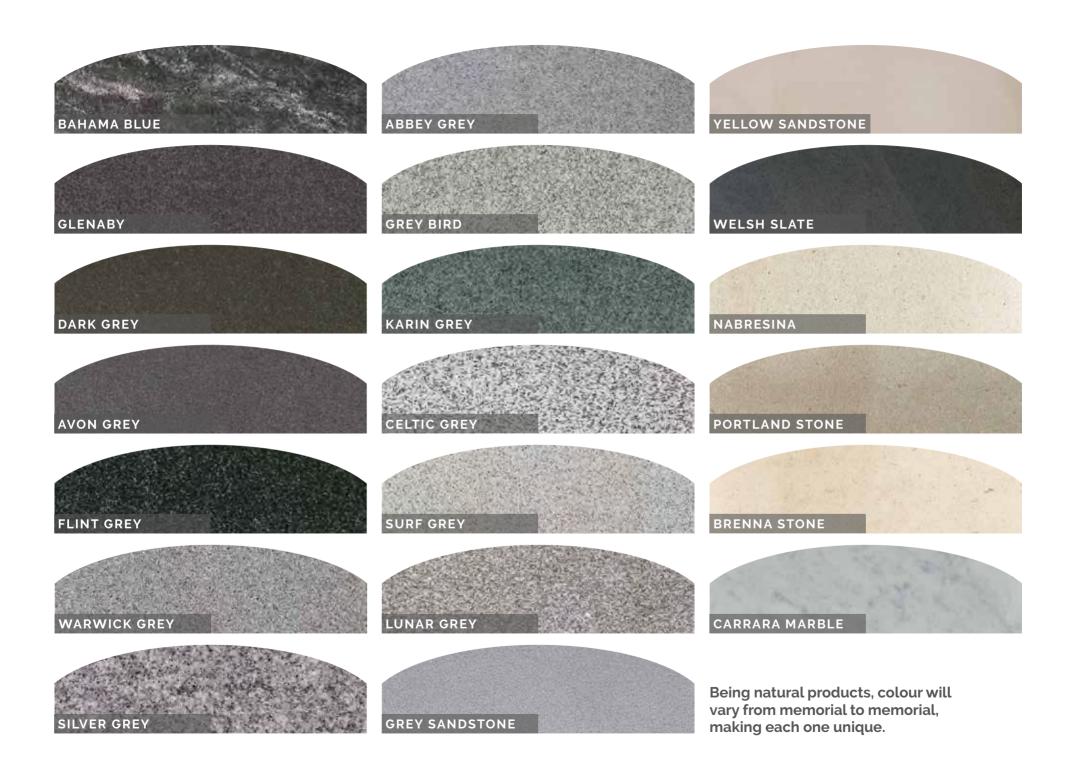

#### MATERIALS

Within this brochure you will find headstones made in granite, marble and a range of natural stones. Before making your decision, it is important to understand some of the characteristics of these materials. Granite is the hardest of materials and will weather better over time however some granites are more porous than others and will tend to show variation in colour when wet. Other examples such as Marble and Sandstone are beautiful materials when new but being soft and quite porous will darken and change their characteristic as the years go by. Some people are happy to see this natural change but others less so. We can offer guidance on all these materials and discuss their suitability for your needs.

# **MATERIALS**

To ensure that your memorial remains an everlasting tribute to your loved one, we use only the finest quality materials.

Please note that the colours shown are for illustration only. We have tried to make them as representative as possible but they cannot be portrayed exactly.

WG180 Yellow Sandstone HS 27"x21"x3" Base 3"x24"x12" This attractive headstone has a natural pitched edge and face margin.

WG181 **Grey Sandstone** HS 27"x21"x3" Base 3"x24"x12" This centre peon top

edge profile.