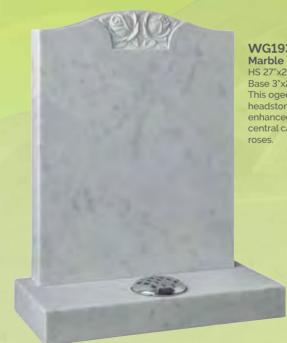

#### WG189 Marble HS 27"x21"x3" Base 3"x24"x12" This headstone has an attractively carved panel which follows the shape of the headstone.