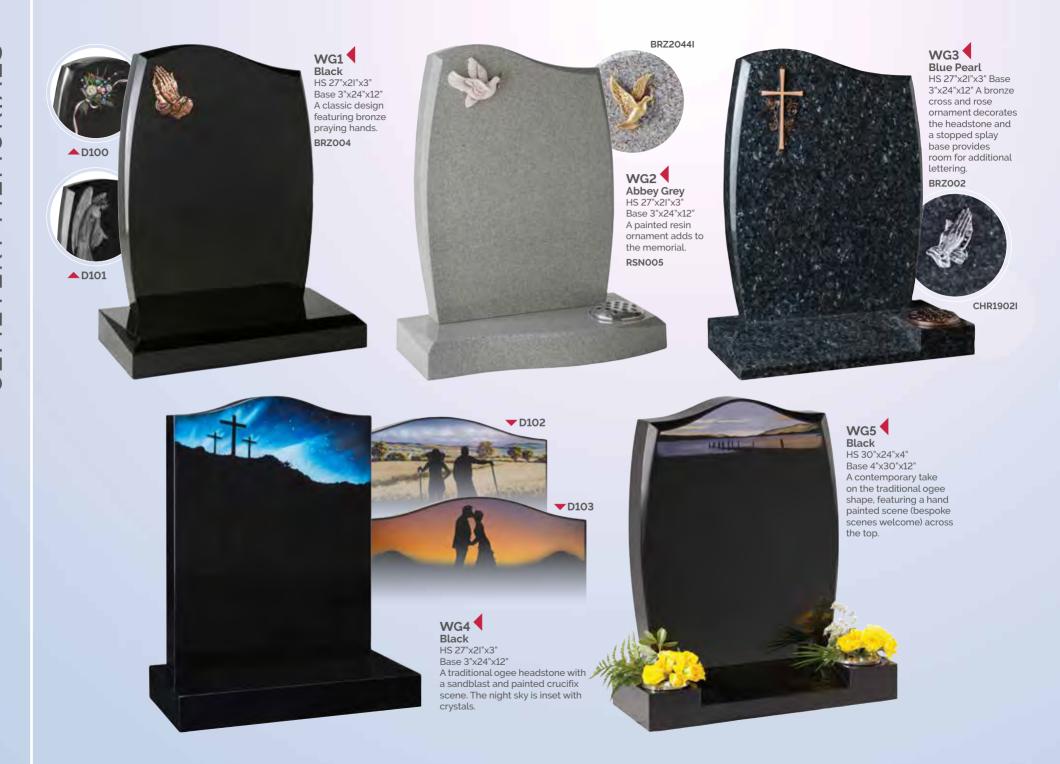

WG30 Black HS 27"x21"X3" Base 3"x24"X12" A sandblast scroll and rose ornament frame the inscription

WG31 Black HS 27"x21"x3" Base 3"x24"x12" A sandblasted star, cross and rose design.

WG32 Black HS 27"x21"x3" Base 3"x24"x12" Shown with a hand painted lily which could be replaced with any flower of your choice.

WG36
Coffee Pearl
HS 30"x24"x4"
Base 4"x30"x12"
An attractive deep brown granite shown with a gilded pin line.

WG40
Ruby Red
HS 27"x21"x3"
Base 3"x24"x12"
This ogee top has
rounded shoulders
which are also shown
on the front of the
base.

HS 27"x21"x3"
Base 3"x24"x12"
Skilled craftsmen have shadow punched and painted this depiction of the Last Supper.

WG45
Black
HS 27"x21"x3"
Base 3"x24"x12"
A profusion of painted wild flowers create a border around the headstone.