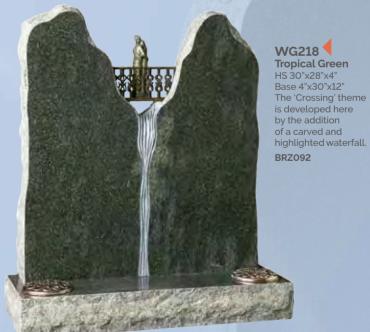

#### WG217 Black

HS 30"x24"x4" Base 4"x30"x12" A pierced venetian archway and tapered splay base frames the bronze bridge and figures.

BRZ092

WG218 Tropical Green HS 30"x28"x4" Base 4"x30"x12" The 'Crossing' theme is developed here by the addition of a carved and