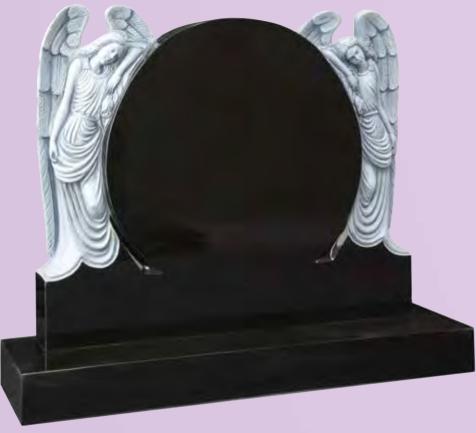

WG74 English Teak
HS 33"x28"x5"

Base 4"x30"x12"

inscription face.

A woodland feel to this headstone

which has a carved tree over the

WG81 ABLACK
HS 30"x36"x5"
Base 4"x42"x12"
A circular headstone flanked by two fully carved angels creates an outstanding example of masonry art.