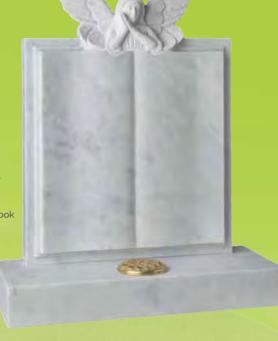

#### WG190 Marble HS 30"x24"x4" Base 4"x30"x12" An intricately carved angel resting over a book style memorial.

WG192 Marble HS 27"x21"x3" Base 3"x24"x12" An ogee top with carved wild roses in each shoulder.