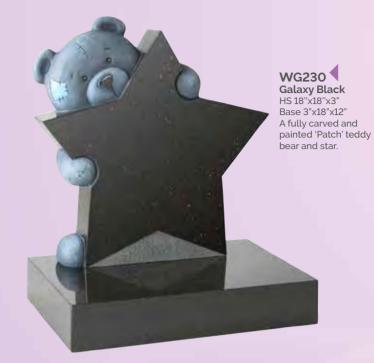

WG238
Lunar Grey
Overall 8"x6"x6"
A small but fully carved
bear, could be placed as
an addition to any suitable
memorial.