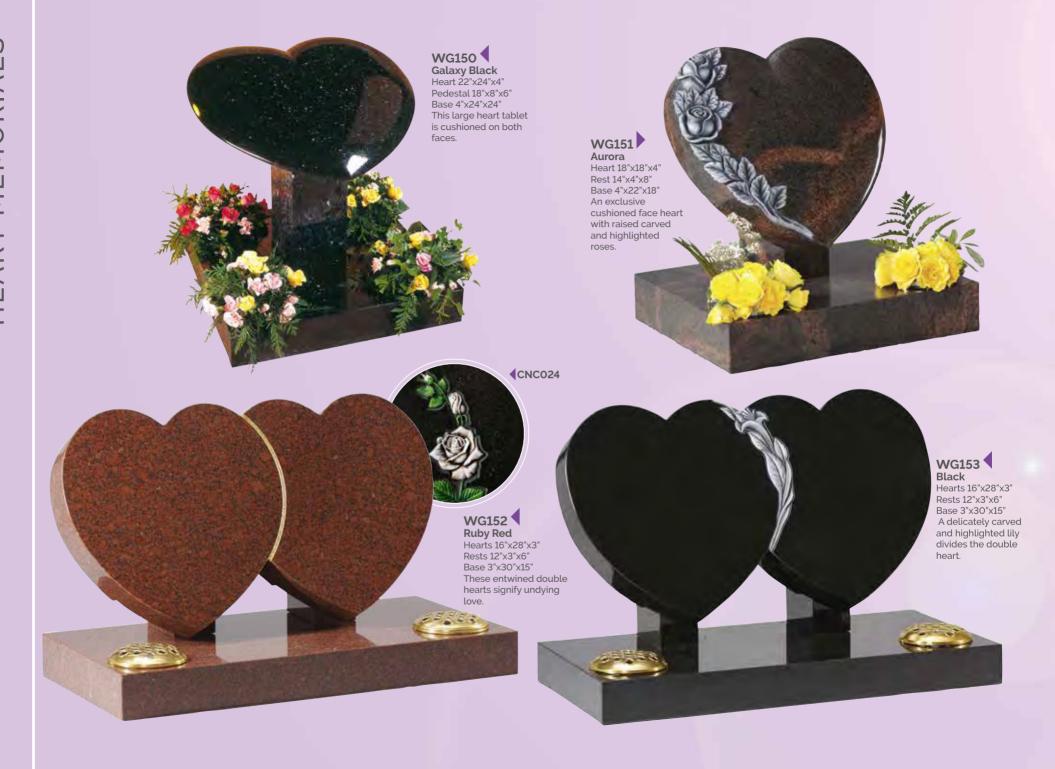

WG141
Bahama Blue
HS 30"x24"x4"
Base 4"x30"x12"
Carved wild roses
either side of
a central heart
which is ideal for
a photo or carved
initials.

WG143
Black'
HS 33"x24"x3"
Vases 4"x6"x6"
Heart 9"x9"x2"
Base 3"x30"x12"

Inscription area is increased by the addition of a heart plaque to this large book memorial.

WG158
Emerald Pearl
HS 30"x30"x3"
Base 3"x30"x12"
This broken heart design shows an alternative shape to other heart headstones.

WG159
Black
HS 30"x26"x3"
Base 3"x30"x12"
A combination of shaping, sandblasting and painting by our masons and artists creates this beautiful and unique memorial.

WG160 Ruby Red HS 30"x26"x3" Base 3"x30"x12" This heart has monotone resin ornamentation below a gilded pin line.

RSN016 / RSN116

WG173
Serena Stone
HS 33"x21"x3"
Base 3"x24"x12"
A memorial featuring a deeper ogee and carved dove of peace.