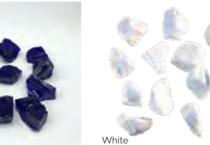

#### LANTERN

Lanterns are commonly placed on the cover slab of a kerb set.

BRONZE BRZ2649R

**RESINS** Resin insert of The Last Supper, an alternative to the sandblasted and painted design

**RSN013** 

Our high-quality coloured chippings are the perfect way to enhance a kerbed memorial without the need for maintenance. They come in a wide range of colours, enabling you to fully personalise the memorial.