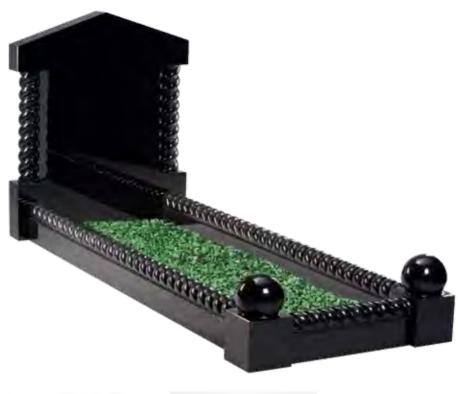

#### LANTERN

Lanterns are commonly placed on the cover slab of a kerb set.

BRONZE BRZ2649R

**RESINS** Resin insert of The Last Supper, an alternative to the sandblasted and painted design

**RSN013** 

Our high-quality coloured chippings are the perfect way to enhance a kerbed memorial without the need for maintenance. They come in a wide range of colours, enabling you to fully personalise the memorial.