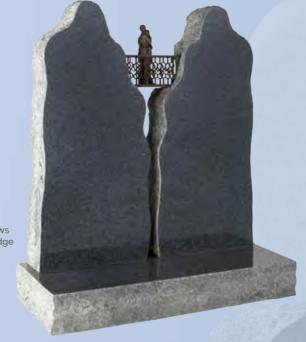

The 'Crossing' memorial shows a couple embracing on a bridge between two worlds.

BRZ092

#### WG217 Black

HS 30"x24"x4" Base 4"x30"x12" A pierced venetian archway and tapered splay base frames the bronze bridge and figures.

BRZ092

WG218 Tropical Green HS 30"x28"x4" Base 4"x30"x12" The 'Crossing' theme is developed here by the addition of a carved and