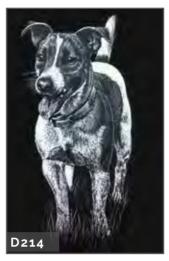

Sandblasting and Laser etching remain the most common method of producing an image. These designs can then be highlighted or painted to create something personal and meaningful.

D218

The addition of bronze ornaments is another way to personalise a memorial. A small selection of those available are shown here. A full range of bronze ornaments are available on request.