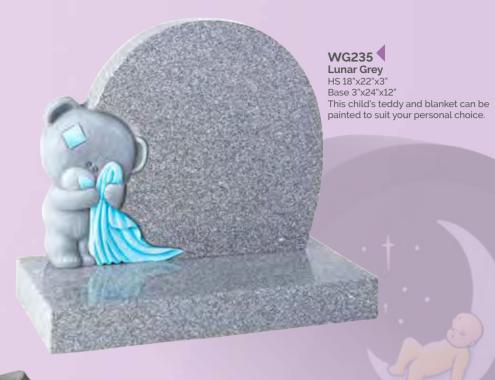

teddy bears wander through a calm wood.



WG226
Black
HS 22"x16"x2"
Base 2"x18"x12"
A half round top
headstone with a shadow
punched and painted
cherub in the clouds.



WG227
Black
HS 24"x16"x4"
Base 3"x18"x12"
A delicately carved angel looks over this heart which has a recessed panel below.





WG229
Black
Tablet 12"x18"x2"
Rest 10"x6"x9"
Base 2"x20"x14"
The addition of painted images to this book and vase rest create an ever popular memorial. A full range of images are





WG231
Black
HS 33"x21"x3"
Base 3"x24"x18"
Football 9" diameter made in contrasting granites. The scarf can be painted to show any team colours, suitable for a football fan of any age.



WG232
Black
HS 21"x17"x3"
Base 3"x18"x12"
This child's
memorial can have
the baby clothes
painted in a variety
of colours.











WG238
Lunar Grey
Overall 8"x6"x6"
A small but fully carved
bear, could be placed as
an addition to any suitable
memorial.



#### WG240 🔻 Black

Book 12"x16"x2" Vase 4"x6"x6" Base 2"x23"x9"

A cord and tassel book on a wedge rest, together with a vase and base.



#### WG241 🔻 Coral Green HS 12"x21"x2" Base 2"x23"x9"

A small ogee shaped headstone and rectangular base.





WG242 🔻

Black

# WG243 🔻

Dark Grey Heart 12"x12"x2" Vase 4"x6"x6" Base 2"x23"x9"



#### WG244 **V** Ruby Red HS 12"x21"x2" Base 2"x23"x9" This cremation memorial features an oval top.



#### WG245 🔻

Black Tablet 2"x18"x12" A cremation tablet with an elegant painted rose and gold pin line.













WG253 V

Desk 18"x18"x4"-2"

This desk tablet features a sandblast rose ornament on the flat band.

WG254 Cle