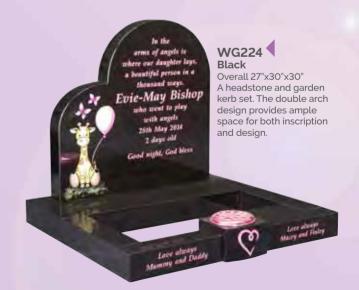

BRZ092

WG225
Black
HS 22"x16"x2"
Base 2"x18"x12"
A beautiful childs memorial, two shadow punched and painted teddy bears wander through a calm wood.

WG226
Black
HS 22"x16"x2"
Base 2"x18"x12"
A half round top
headstone with a shadow
punched and painted
cherub in the clouds.