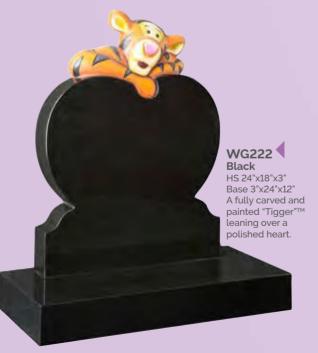

WG238
Lunar Grey
Overall 8"x6"x6"
A small but fully carved
bear, could be placed as
an addition to any suitable
memorial.