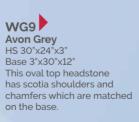

An alternative edge is this

WG51 Avon Grey HS 30"x21"x3" Base 3"x24"x12" A CNC carved and highlighted rose panel decorates this memorial.