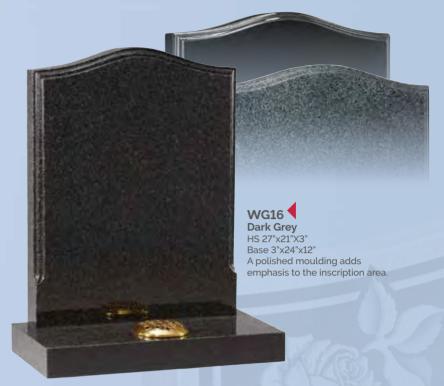

Lavender Blue
HS 27"x21"X3"
Base 3"x24"X12" The
individual markings
on this granite mean
no two are ever
identical. The base is
shaped to match the
top of headstone.

WG26
Glenaby
HS 27"x21"x3"
Base 3"x24"x12"
A pin line accentuates the classic lines of this memorial. Shown with a bow front base.