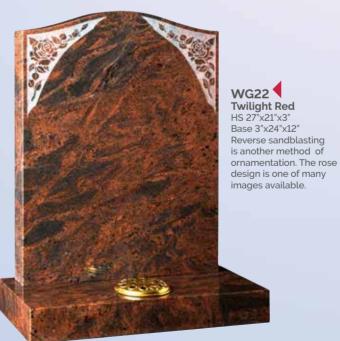

Lavender Blue
HS 27"x21"X3"
Base 3"x24"X12" The
individual markings
on this granite mean
no two are ever
identical. The base is
shaped to match the
top of headstone.

WG26
Glenaby
HS 27"x21"x3"
Base 3"x24"x12"
A pin line accentuates the classic lines of this memorial. Shown with a bow front base.