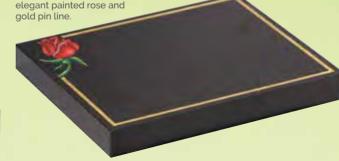

#### WG245 🔻

Black Tablet 2"x18"x12" A cremation tablet with an elegant painted rose and gold pin line.

WG253 V

Desk 18"x18"x4"-2"

This desk tablet features a sandblast rose ornament on the flat band.

WG254 Clenaby
Desk 18"x18"x4"-2"
Shown with a sandblasted and highlighted book on the face.