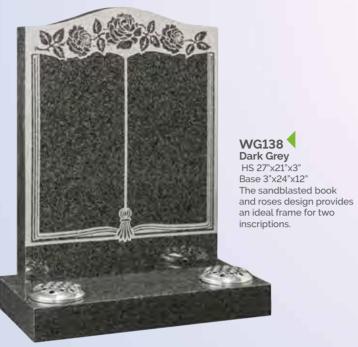

6"
Base 3"x27"x15"
A flat tablet with raised, carved and highlighted roses.





WG132
Black
Book 18"x24"x3"
Rest 14"x12"x6"
Base 3"x27"x15"
A classic bookset
brought up to date
with an extra wide
rest.



WG133
Lunar Grey
Book 18"x24"x3"
Rest 14"x12"x6"
Base 3"x27"x15"
The elegant carved and highlighted rose is the stand-out feature of this book memorial.

#### WG134 Black Book 18"x24"x4" Rest 14"x12"x6" Base 4"x27"x15"

This book set incorporates stepped and polished page edges and half ogee moulded edges on the base.



#### WG135 Black

Black
Tablet 12"x18"x2"
Rest 12"x12"x5"
Base 2"x18"x15"
A simple elegant and economic mock book set with wide rest.



WG136
Bahama Blue
HS 30"x28"x6"
Base 6"x30"x15"
Our most exclusive
book headstone,
incorporating an
upstand and a centre
splay base.







WG141
Bahama Blue
HS 30"x24"x4"
Base 4"x30"x12"
Carved wild roses
either side of
a central heart
which is ideal for
a photo or carved
initials.





WG143
Black'
HS 33"x24"x3"
Vases 4"x6"x6"
Heart 9"x9"x2"
Base 3"x30"x12"

Inscription area is increased by the addition of a heart plaque to this large book memorial.

# WG142 Black HS 30"x24"x4" Base 4"x30"x12" This classic worked

This classic worked book headstone is completed by a carved and painted rose above.









WG157
Blue Pearl
HS 33"x26"x6"
Base 4"x30"x12"
This hand carved angel
embracing a cushioned face
heart is an excellent example of
masonry art.

WG158
Emerald Pearl
HS 30"x30"x3"
Base 3"x30"x12"
This broken heart design shows an alternative shape to other heart headstones.

WG159
Black
HS 30"x26"x3"
Base 3"x30"x12"
A c