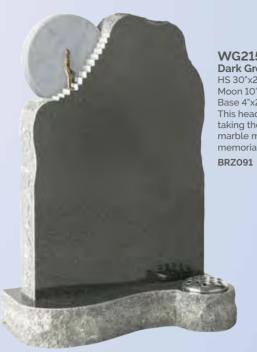

WG215 Dark Grey HS 30"x21"x4" Moon 10" diameter Base 4"x24"x12"

This headstone shows a bronze figure taking the implied journey to Heaven. A marble moon completes this symbolic memorial.

WG216 Glenaby Grey
HS 30"x13.5"x4"
Base 4"x30"x12"

The 'Crossing' memorial shows a couple embracing on a bridge between two worlds.

BRZ092