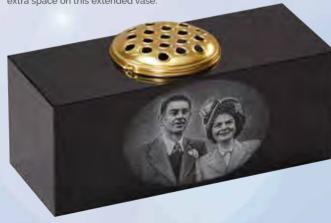

# WG278 🔻

Black Vase 6"x12"x6"

A bespoke etched double portrait utilises the extra space on this extended vase.