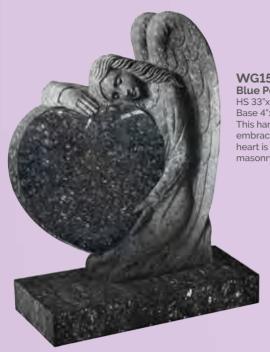

# WG142 Black HS 30"x24"x4" Base 4"x30"x12" This classic worked

This classic worked book headstone is completed by a carved and painted rose above.

WG157
Blue Pearl
HS 33"x26"x6"
Base 4"x30"x12"
This hand carved angel
embracing a cushioned face
heart is an excellent example of
masonry art.