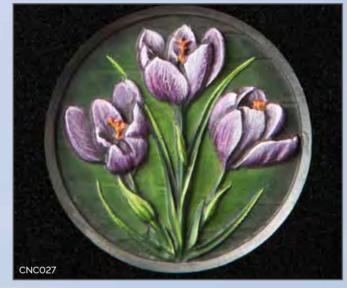

is this





WG51 Avon Grey HS 30"x21"x3" Base 3"x24"x12" A CNC carved and highlighted rose panel decorates this memorial.

# CNC CARVING

#### **CNC CARVING**

Traditional masonry skills can now be enhanced by modern technology. Computer aided design and modern machinery produce precision relief carvings at affordable prices. We offer an extensive range of beautiful designs and can also reproduce bespoke works of art to create a memorial as unique as the person you're commemorating. The resulting 3D carvings can be left as natural stone or painted by our team of highly skilled artists.

#### **CNC LETTERING**

The same modern technology can accurately reproduce 'V-cut' lettering, a deep profile inscription which has significantly more impact than traditional sand-blasted letters.

















# WG60 📥

Ruby Red HS 27"x21"x3" Base 3"x24"x12" Shown with natural pitched edges and bronze cross and rose ornament.

BRZ002









WG69 Dark Grey
HS 27"x21"x3"
Base 3"x24"x12"
Natural carved roses follow the pitched edges.







WG71 
Dark Grey
HS 27"x21"x3"
Base 3"x24"x12"
The hand carved roses have been highlighted to contrast with the pitched edges.



WG72 ABalmoral Red
HS 27"x21"x3"
Base 3"x24"x12"
These carved roses are left unhighlighted.



WG74 English Teak
HS 33"x28"x5"

Base 4"x30"x12"

inscription face.

A woodland feel to this headstone

which has a carved tree over the





WG81 ABLACK
HS 30"x36"x5"
Base 4"x42"x12"
A circular headstone flanked by two fully carved angels creates an outstanding example of masonry art.

WG82
Flint Grey
HS 33"x24"x4"
Base 4"x30"x12