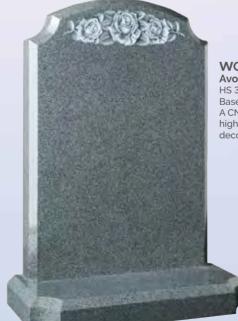

An alternative edge is this

WG51 Avon Grey HS 30"x21"x3" Base 3"x24"x12" A CNC carved and highlighted rose panel decorates this memorial.