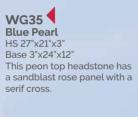

WG28 Emerald Pearl HS 27"x21"x3 Base 3"x24"x12" Emerald pearl granite is an unusual variation on the more common Blue pearl. BRZ2044D

WG29 Black HS 27"x21"x3" Base 3"x24"x12" "A good round" .... please ask about the personalised memorials we are able to offer, reflecting the sport or hobby of a loved one.