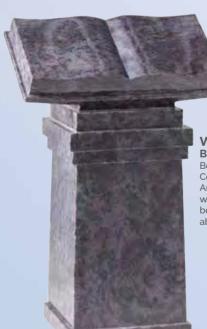

3" Base 3"x24"x12" This centre peon top

edge profile.







WG184 Nabresina HS 27"x21"x3" Base 3"x24"x12" This beautiful headstone is carved with a cross and rose panel across the top.



featuring carved wild roses and an ogee front base.





#### WG188 HS 30"x24"x3" Base 3"x30"x12" This book memorial is finished with a stunning

#### WG189 Marble HS 27"x21"x3" Base 3"x24"x12" This headstone has an attractively carved panel which follows the shape of the headstone.



#### WG190 Marble HS 30"x24"x4" Base 4"x30"x12" An intricately carved angel resting over a book style memorial.



WG192 Marble HS 27"x21"x3" Base 3"x24"x12" An ogee top with carved wild roses in each shoulder.





#### WG193 Marble HS 27"x21"x3" Base 3"x24"x12" This ogee headstone is enhanced by the central carved







WG202
Bahama Blue
Book 12"x23"x13"
Column 24"x14"x14"
An example of a column in which cremated remains can be placed, having a book above for two inscriptions.



#### WG204 Black

Gates 32"x11"x3"
Columns 24"x3"x6"
Base 3"x30"x12"
This "Gates of
Heaven" memorial
is designed
for 2 separate
inscriptions.





## WG205

Black HS 30"x10"x4" Wings 27"x10"x3" Base 3"x36"x12" The optional silver cross means the centre area can be used for additional inscription.

CHR2334



## WG206 Warwick Grey &

Overall 42"x41"x15" An impressive memorial that uses classical design and contrasting granite colours to great



Black HS 30"x24"x4" Base 4"x30"x12" An exceptional example of how fine carving, etching and painting can create a uniquely personal memorial.



HS 27"x21"x3" Base 3"x24"x12" This headst