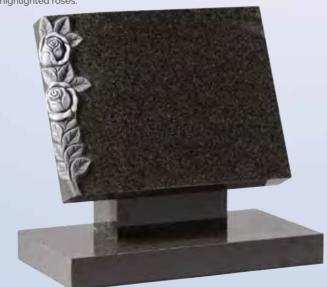

utstanding example of masonry art.

WG82
Flint Grey
HS 33"x24"x4"
Base 4"x30"x12"
This highlighted depiction
of Our Lady is carved into a
rustic style headstone.

















# RESINS

#### **RESINS**

Resins offer an economical alternative to traditional hand carvings. They can be highlighted or fully painted to create beautiful additions to a memorial.

#### HAND CARVING

If you require a bespoke design our highly skilled masons and artists can create something unique. From a simple flower to a fully carved Angel, the options are almost limitless.



# WG130 Blue Pearl Book 18"x24"x3" Rest 14"x12"x6" Base 3"x27"x15" A classic cord and tassel book on a simple



WG131
Dark Grey
Tablet 18"x24"x3"
Rest 14"x12"x6"
Base 3"x27"x15"
A flat tablet with raised, carved and highlighted roses.





WG132
Black
Book 18"x24"x3"
Rest 14"x12"x6"
Base 3"x27"x15"
A classic bookset
brought up to date
with an extra wide
rest.



WG133
Lunar Grey
Book 18"x24"x3"
Rest 14"x12"x6"
Base 3"x27"x15"
The elegant carved and highlighted rose is the stand-out feature of this book memorial.

#### WG134 Black Book 18"x24"x4" Rest 14"x12"x6" Base 4"x27"x15"

This book set incorporates stepped and polished page edges and half ogee moulded edges on the base.



#### WG135 Black

Black
Tablet 12"x18"x2"
Rest 12"x12"x5"
Base 2"x18"x15"
A simple elegant and economic mock book set with wide rest.



WG136
Bahama Blue
HS 30"x28"x6"
Base 6"x30"x15"
Our most exclusive
book headstone,
incorporating an
upstand and a centre
splay base.







WG141
Bahama Blue
HS 30"x24"x4"
Base 4"x30"x12"
Carved wild roses
eithe