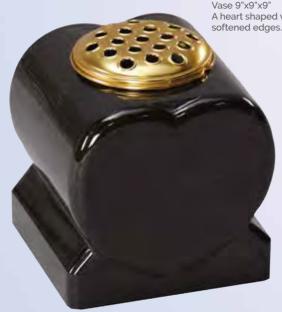

WG141
Bahama Blue
HS 30"x24"x4"
Base 4"x30"x12"
Carved wild roses
either side of
a central heart
which is ideal for
a photo or carved
initials.

WG143
Black'
HS 33"x24"x3"
Vases 4"x6"x6"
Heart 9"x9"x2"
Base 3"x30"x12"

Inscription area is increased by the addition of a heart plaque to this large book memorial.