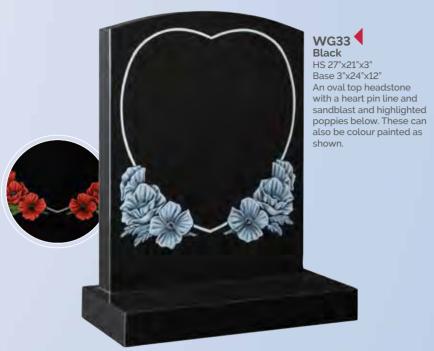

WG158
Emerald Pearl
HS 30"x30"x3"
Base 3"x30"x12"
This broken heart design shows an alternative shape to other heart headstones.

WG159
Black
HS 30"x26"x3"
Base 3"x30"x12"
A combination of shaping, sandblasting and painting by our masons and artists creates this beautiful and unique memorial.