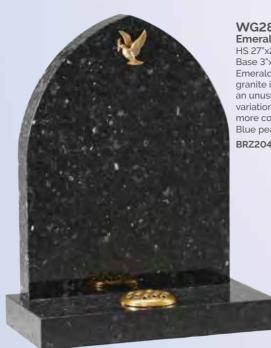

WG28 Emerald Pearl HS 27"x21"x3 Base 3"x24"x12" Emerald pearl granite is an unusual variation on the more common Blue pearl. BRZ2044D

WG29 Black HS 27"x21"x3" Base 3"x24"x12" "A good round" .... please ask about the personalised memorials we are able to offer, reflecting the sport or hobby of a loved one.