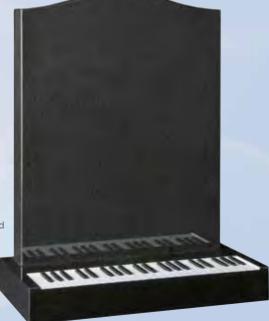

HS 27"x21"x3" Base 3"x24"x12" This headstone is enhanced by the CNC carved and painted keyboard on the base creating an imaginative and personalised tribute.