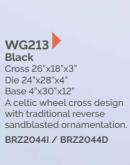

e centre area can be used for additional inscription.

CHR2334



## WG206 Warwick Grey &

Overall 42"x41"x15" An impressive memorial that uses classical design and contrasting granite colours to great



Black HS 30"x24"x4" Base 4"x30"x12" An exceptional example of how fine carving, etching and painting can create a uniquely personal memorial.



HS 27"x21"x3" Base 3"x24"x12" This headstone is enhanced by the CNC carved and painted keyboard on the base creating an imaginative and personalised tribute.



### WG209 Dark Grey Overall 36"x30"x12" This temple style memorial features an ogee top canopy and

turned columns.





WG211
Black
HS 30"x28"x3"
Base 3"x30"x12"
The hearts on this headstone are outlined with sandblast pin lines and are typically used for initials or small designs.













WG215 Dark Grey HS 30"x21"x4" Moon 10" diameter Base 4"x24"x12"

This headstone shows a bronze figure taking the implied journey to Heaven. A marble moon completes this symbolic memorial.

WG216 Glenaby Grey
HS 30"x13.5"x4"
Base 4"x30"x12"

The 'Crossing' memorial shows a couple embracing on a bridge between two worlds.

BRZ092



#### WG217 Black

HS 30"x24"x4" Base 4"x30"x12" A pierced venetian archway and tapered splay base frames the bronze bridge and figures.

BRZ092





WG218 Tropical Green HS 30"x28"x4" Base 4"x30"x12" The 'Crossing' theme is developed here by the addition of a carved and

BRZ092













WG225
Black
HS 22"x16"x2"
Base 2"x18"x12"
A beautiful childs memorial, two shadow punched and painted teddy bears wander through a calm wood.



WG226
Black
HS 22"x16"