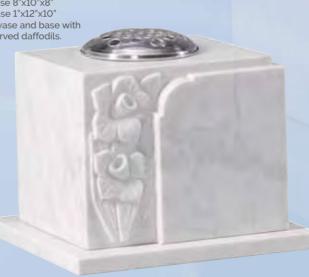

# WG279 Marble Vase 8"x10"x8" Base 1"x12"x10" A vase and base with carved daffodils.

WG280 Flint Grey Vase 10"x12" Diameter A larger turned bowl vase. 2044D

The addition of artwork on a memorial can create a unique and fitting tribute. Our team of skilled artists and masons can combine a number of techniques to produce high quality designs appropriate to the person being remembered. The following examples represent just a small number of the designs available.