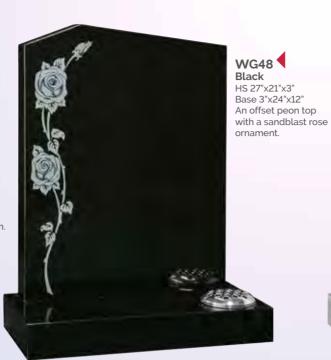

WG36
Coffee Pearl
HS 30"x24"x4"
Base 4"x30"x12"
An attractive deep brown granite shown with a gilded pin line.

WG40
Ruby Red
HS 27"x21"x3"
Base 3"x24"x12"
This ogee top has
rounded shoulders
which are also shown
on the front of the
base.