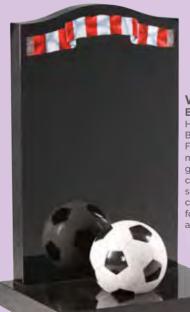

WG231
Black
HS 33"x21"x3"
Base 3"x24"x18"
Football 9" diameter made in contrasting granites. The scarf can be painted to show any team colours, suitable for a football fan of any age.

WG232
Black
HS 21"x17"x3"
Base 3"x18"x12"
This child's
memorial can have
the baby clothes
painted in a variety
of colours.