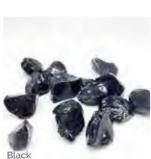

#### LANTERN

Lanterns are commonly placed on the cover slab of a kerb set.

BRONZE BRZ2649R

**RESINS** Resin insert of The Last Supper, an alternative to the sandblasted and painted design

**RSN013** 

Our high-quality coloured chippings are the perfect way to enhance a kerbed memorial without the need for maintenance. They come in a wide range of colours, enabling you to fully personalise the memorial.