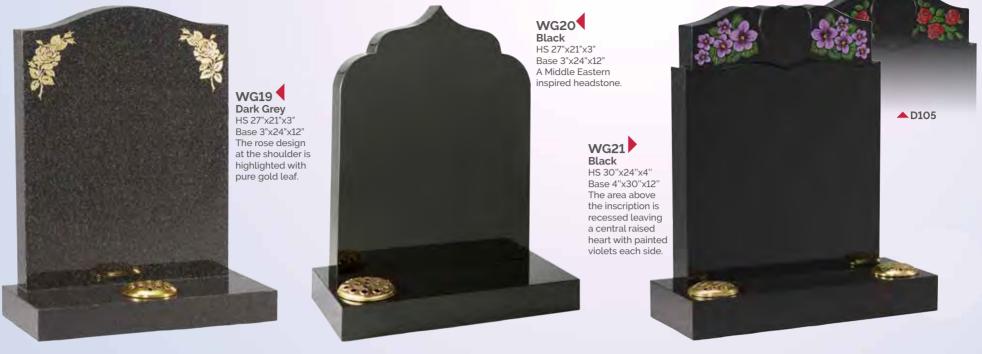

WG36
Coffee Pearl
HS 30"x24"x4"
Base 4"x30"x12"
An attractive deep brown granite shown with a gilded pin line.

WG40
Ruby Red
HS 27"x21"x3"
Base 3"x24"x12"
This ogee top has
rounded shoulders
which are also shown
on the front of the
base.

HS 27"x21"x3"
Base 3"x24"x12"
Skilled craftsmen have shadow punched and painted this depiction of the Last Supper.

WG45
Black
HS 27"x21"x3"
Base 3"x24"x12"
A profusion of painted wild flowers create a border around the headstone.