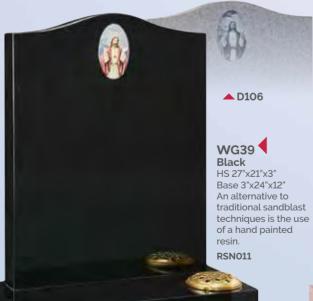

WG36
Coffee Pearl
HS 30"x24"x4"
Base 4"x30"x12"
An attractive deep brown granite shown with a gilded pin line.

WG40
Ruby Red
HS 27"x21"x3"
Base 3"x24"x12"
This ogee top has
rounded shoulders
which are also shown
on the front of the
base.