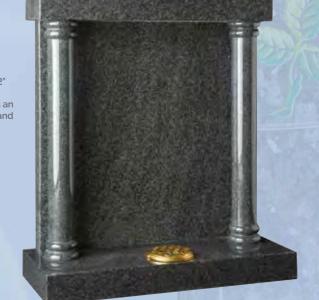

### WG209 Dark Grey Overall 36"x30"x12" This temple style memorial features an ogee top canopy and

turned columns.

WG211
Black
HS 30"x28"x3"
Base 3"x30"x12"
The hearts on this headstone are outlined with sandblast pin lines and are typically used for initials or small designs.