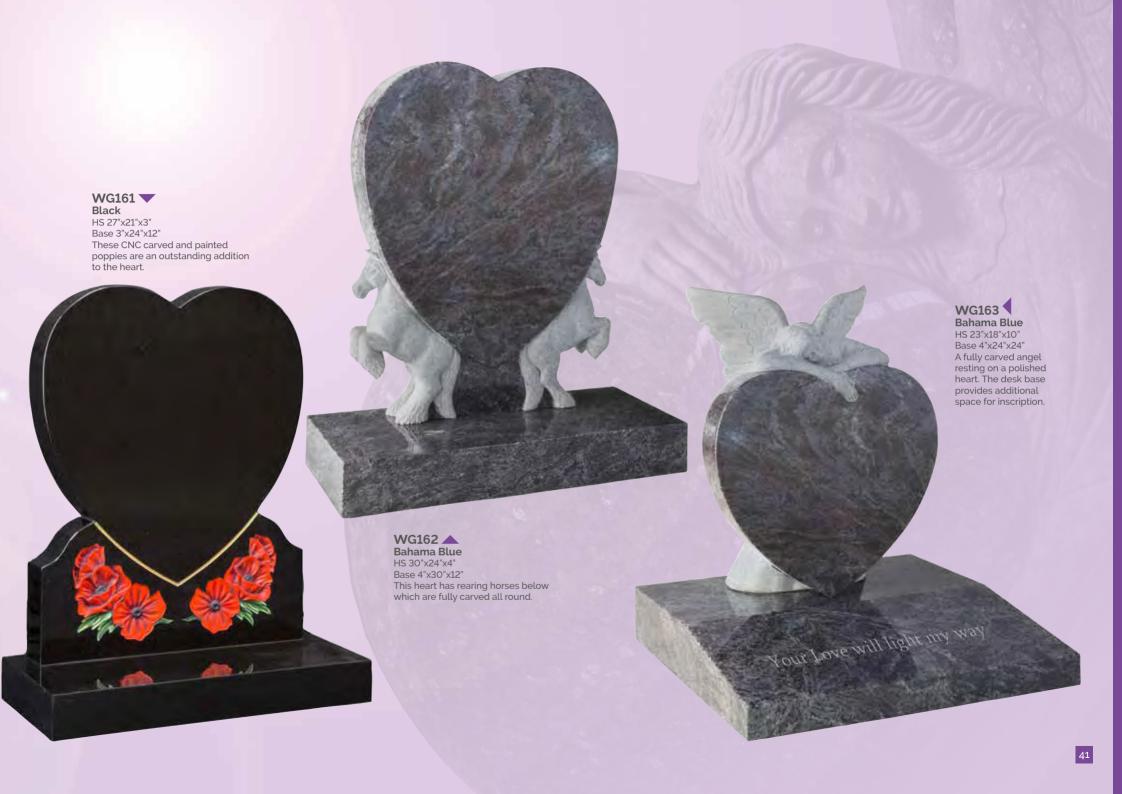

WG158
Emerald Pearl
HS 30"x30"x3"
Base 3"x30"x12"
This broken heart design shows an alternative shape to other heart headstones.

WG159
Black
HS 30"x26"x3"
Base 3"x30"x12"
A combination of shaping, sandblasting and painting by our masons and artists creates this beautiful and unique memorial.

WG160 Ruby Red HS 30"x26"x3" Base 3"x30"x12" This heart has monotone resin ornamentation below a gilded pin line.

RSN016 / RSN116

WG173
Serena Stone
HS 33"x21"x3"
Base 3"x24"x12"
A memorial featuring a deeper ogee and carved dove of peace.