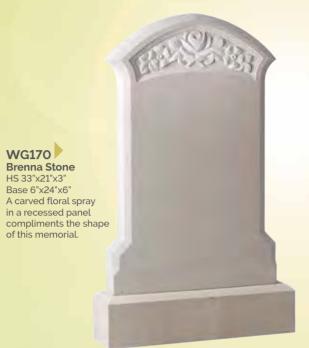

by the addition of a heart plaque to this large book memorial.

# WG142 Black HS 30"x24"x4" Base 4"x30"x12" This classic worked

This classic worked book headstone is completed by a carved and painted rose above.









WG157
Blue Pearl
HS 33"x26"x6"
Base 4"x30"x12"
This hand carved angel
embracing a cushioned face
heart is an excellent example of
masonry art.

WG158
Emerald Pearl
HS 30"x30"x3"
Base 3"x30"x12"
This broken heart design shows an alternative shape to other heart headstones.

WG159
Black
HS 30"x26"x3"
Base 3"x30"x12"
A combination of shaping, sandblasting and painting by our masons and artists creates this beautiful and unique memorial.



WG160 Ruby Red HS 30"x26"x3" Base 3"x30"x12" This heart has monotone resin ornamentation below a gilded pin line.

RSN016 / RSN116













WG173
Serena Stone
HS 33"x21"x3"
Base 3"x24"x12"
A memorial featuring a deeper ogee and carved dove of peace.











WG178
Abbey Grey
HS 27"x21"x3"
Base 3"x24"x12"
The splay shoulders
on this headstone
are outlined by a
contrasting painted pin
line and cross



WG179
Brenna Stone
HS 33"x21"x3"
Base 3"x24"x12" This
Gothic shape is framed
by a tapered pin line with
a central carved panel.



WG180 Yellow Sandstone HS 27"x21"x3" Base 3"x24"x12" This attractive headstone has a natural pitched edge and face margin.



WG181 **Grey Sandstone** HS 27"x21"x3" Base 3"x24"x12" This centre peon top

edge profile.







WG184 Nabresina HS 27"x21"x3" Base 3"x24"x12" This beautiful headstone is carved with a cross and rose panel across the top.



featuring carved wild roses and an ogee fro