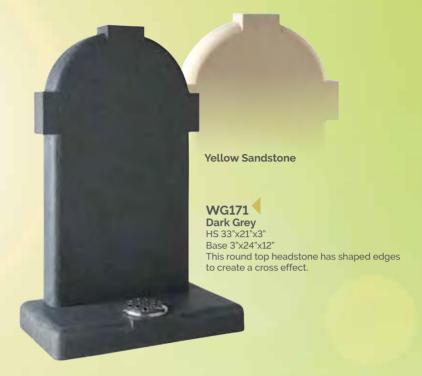

WG180 Yellow Sandstone HS 27"x21"x3" Base 3"x24"x12" This attractive headstone has a natural pitched edge and face margin.

WG181 **Grey Sandstone** HS 27"x21"x3" Base 3"x24"x12" This centre peon top

edge profile.