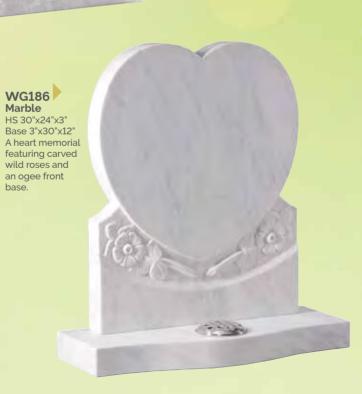

173
Serena Stone
HS 33"x21"x3"
Base 3"x24"x12"
A memorial featuring a deeper ogee and carved dove of peace.











WG178
Abbey Grey
HS 27"x21"x3"
Base 3"x24"x12"
The splay shoulders
on this headstone
are outlined by a
contrasting painted pin
line and cross



WG179
Brenna Stone
HS 33"x21"x3"
Base 3"x24"x12" This
Gothic shape is framed
by a tapered pin line with
a central carved panel.



WG180 Yellow Sandstone HS 27"x21"x3" Base 3"x24"x12" This attractive headstone has a natural pitched edge and face margin.



WG181 **Grey Sandstone** HS 27"x21"x3" Base 3"x24"x12" This centre peon top

edge profile.







WG184 Nabresina HS 27"x21"x3" Base 3"x24"x12" This beautiful headstone is carved with a cross and rose panel across the top.



featuring carved wild roses and an ogee front base.





#### WG188 HS 30"x24"x3" Base 3"x30"x12" This book memorial is finished with a stunning

#### WG189 Marble HS 27"x21"x3" Base 3"x24"x12" This headstone has an attractively carved panel which follows the shape of the headstone.



#### WG190 Marble HS 30"x24"x4" Base 4"x30"x12" An intricately carved angel resting over a book style memorial.



WG192 Marble HS 27"x21"x3" Base 3"x24"x12" An ogee top with carved wild roses in each shoulder.





#### WG193 Marble HS 27"x21"x3" Base 3"x24"x12" This ogee headstone is enhanced by the central carved







WG202
Bahama Blue
Book 12"x23"x13"
Column 24"x14"x14"
An example of a column in which cremated remains can be placed, having a book above for two inscriptions.



#### WG204 Black

Gates 32"x11"x3"
Columns 24"x3"x6"
Base 3"x30"x12"
This "Gat