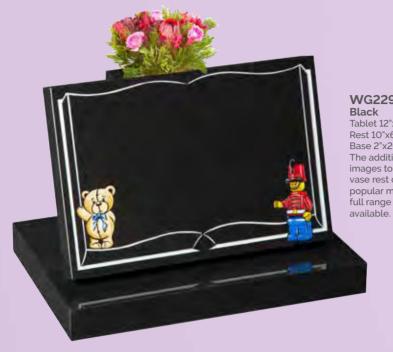

WG227
Black
HS 24"x16"x4"
Base 3"x18"x12"
A delicately carved angel looks over this heart which has a recessed panel below.

WG229
Black
Tablet 12"x18"x2"
Rest 10"x6"x9"
Base 2"x20"x14"
The addition of painted images to this book and vase rest create an ever popular memorial. A full range of images are