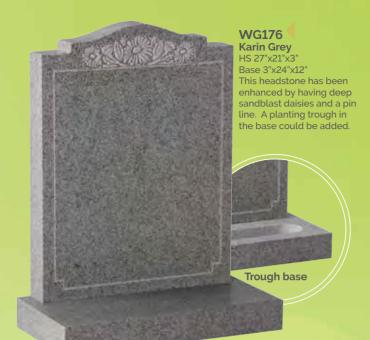

Lavender Blue
HS 27"x21"X3"
Base 3"x24"X12" The
individual markings
on this granite mean
no two are ever
identical. The base is
shaped to match the
top of headstone.

WG26
Glenaby
HS 27"x21"x3"
Base 3"x24"x12"
A pin line accentuates the classic lines of this memorial. Shown with a bow front base.