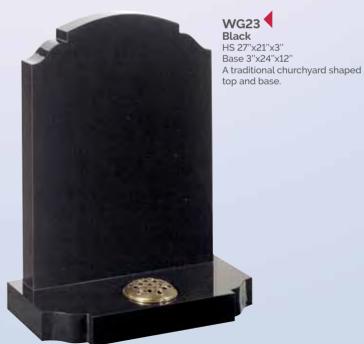

WG28 Emerald Pearl HS 27"x21"x3 Base 3"x24"x12" Emerald pearl granite is an unusual variation on the more common Blue pearl. BRZ2044D

WG29 Black HS 27"x21"x3" Base 3"x24"x12" "A good round" .... please ask about the personalised memorials we are able to offer, reflecting the sport or hobby of a loved one.