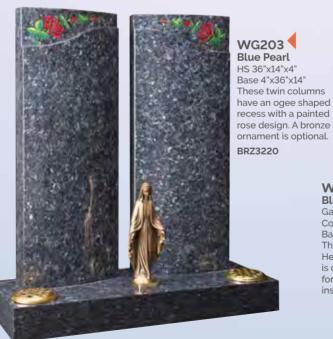

WG28 Emerald Pearl HS 27"x21"x3 Base 3"x24"x12" Emerald pearl granite is an unusual variation on the more common Blue pearl. BRZ2044D

WG29 Black HS 27"x21"x3" Base 3"x24"x12" "A good round" .... please ask about the personalised memorials we are able to offer, reflecting the sport or hobby of a loved one.