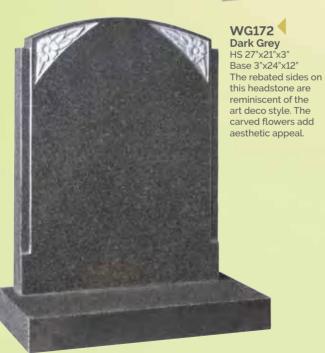

WG178
Abbey Grey
HS 27"x21"x3"
Base 3"x24"x12"
The splay shoulders
on this headstone
are outlined by a
contrasting painted pin
line and cross

WG179
Brenna Stone
HS 33"x21"x3"
Base 3"x24"x12" This
Gothic shape is framed
by a tapered pin line with
a central carved panel.