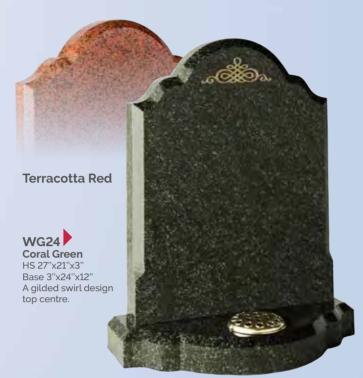

WG36
Coffee Pearl
HS 30"x24"x4"
Base 4"x30"x12"
An attractive deep brown granite shown with a gilded pin line.

WG40
Ruby Red
HS 27"x21"x3"
Base 3"x24"x12"
This ogee top has
rounded shoulders
which are also shown
on the front of the
base.