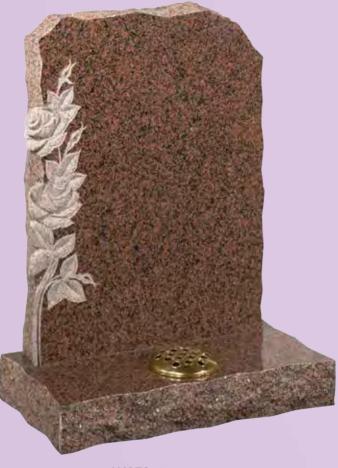

WG36
Coffee Pearl
HS 30"x24"x4"
Base 4"x30"x12"
An attractive deep brown granite shown with a gilded pin line.

WG40
Ruby Red
HS 27"x21"x3"
Base 3"x24"x12"
This ogee top has
rounded shoulders
which are also shown
on the front of the
base.