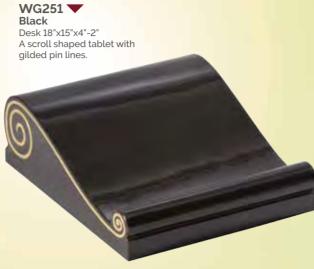

#### WG245 🔻

Black Tablet 2"x18"x12" A cremation tablet with an elegant painted rose and gold pin line.

WG253 V

Desk 18"x18"x4"-2"

This desk tablet features a sandblast rose ornament on the flat band.

WG254 Clenaby
Desk 18"x18"x4"-2"
Shown with a sandblasted and highlighted book on the face.