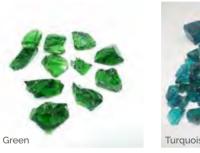

#### LANTERN

Lanterns are commonly placed on the cover slab of a kerb set.

BRONZE BRZ2649R

**RESINS** Resin insert of The Last Supper, an alternative to the sandblasted and painted design

**RSN013** 

Our high-quality coloured chippings are the perfect way to enhance a kerbed memorial without the need for maintenance. They come in a wide range of colours, enabling you to fully personalise the memorial.