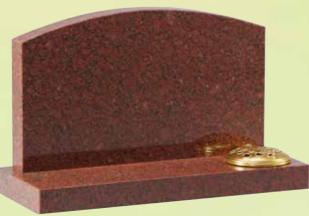

nites. The scarf can be painted to show any team colours, suitable for a football fan of any age.



WG232
Black
HS 21"x17"x3"
Base 3"x18"x12"
This child's
memorial can have
the baby clothes
painted in a variety
of colours.











WG238
Lunar Grey
Overall 8"x6"x6"
A small but fully carved
bear, could be placed as
an addition to any suitable
memorial.



#### WG240 🔻 Black

Book 12"x16"x2" Vase 4"x6"x6" Base 2"x23"x9"

A cord and tassel book on a wedge rest, together with a vase and base.



#### WG241 🔻 Coral Green HS 12"x21"x2" Base 2"x23"x9"

A small ogee shaped headstone and rectangular base.





WG242 🔻

Black

# WG243 🔻

Dark Grey Heart 12"x12"x2" Vase 4"x6"x6" Base 2"x23"x9"



#### WG244 **V** Ruby Red HS 12"x21"x2" Base 2"x23"x9" This cremation memorial features an oval top.



#### WG245 🔻

Black Tablet 2"x18"x12" A cremation tablet with an elegant painted rose and gold pin line.













WG253 V

Desk 18"x18"x4"-2"

This desk tablet features a sandblast rose ornament on the flat band.

WG254 Clenaby
Desk 18"x18"x4"-2"
Shown with a sandblasted and highlighted book on the face.



WG255

Black

Desk 18"x18"x5"-3"

This popular design has a raised book with carved cord and tassel.











WG271 🔻 Lunar Grey Vase 7"x7"x7" Base 2"x8"x8" Square vase with check top and base.





WG273 Ruby Red
Vase 7"x7"x7"





WG275 Black Vase 10"x10"x7" Base 1"x12"x9" A popular heart vase and base.

WG274
Black
12"x8" Diameter
An elegantly shaped turned vase.





WG277 Dark Grey Vase 8"x8"x8" Square vase with moulded corners.



# WG278 🔻

Black Vase 6"x12"x6"

A bespoke