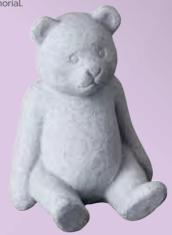

WG238
Lunar Grey
Overall 8"x6"x6"
A small but fully carved
bear, could be placed as
an addition to any suitable
memorial.