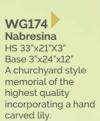

WG184 Nabresina HS 27"x21"x3" Base 3"x24"x12" This beautiful headstone is carved with a cross and rose panel across the top.

featuring carved wild roses and an ogee front base.