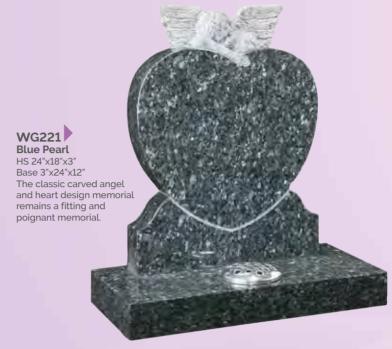

# WG142 Black HS 30"x24"x4" Base 4"x30"x12" This classic worked

This classic worked book headstone is completed by a carved and painted rose above.

WG157
Blue Pearl
HS 33"x26"x6"
Base 4"x30"x12"
This hand carved angel
embracing a cushioned face
heart is an excellent example of
masonry art.