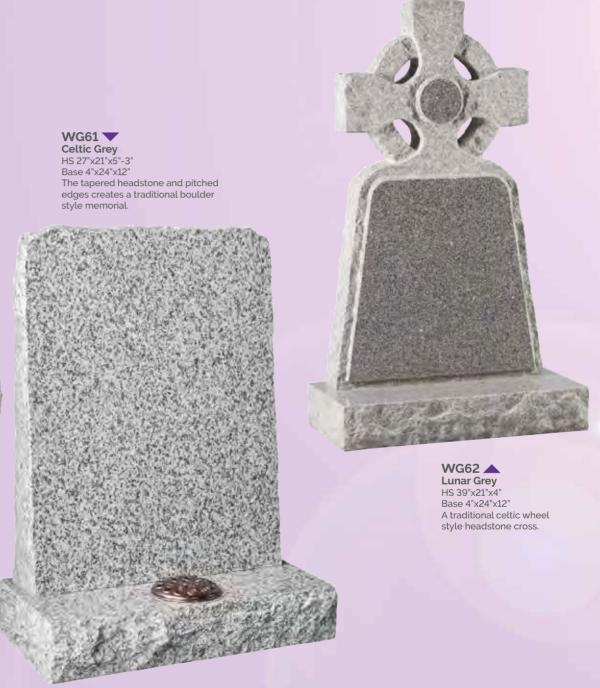

An alternative edge is this

WG51 Avon Grey HS 30"x21"x3" Base 3"x24"x12" A CNC carved and highlighted rose panel decorates this memorial.