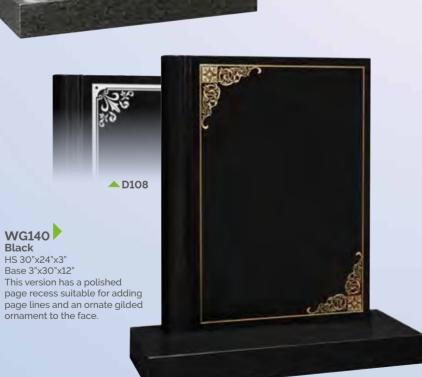

#### WG134 Black Book 18"x24"x4" Rest 14"x12"x6" Base 4"x27"x15"

This book set incorporates stepped and polished page edges and half ogee moulded edges on the base.