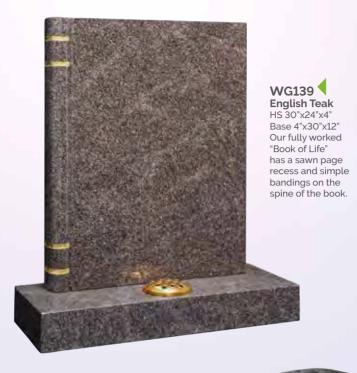

WG36
Coffee Pearl
HS 30"x24"x4"
Base 4"x30"x12"
An attractive deep brown granite shown with a gilded pin line.

WG40
Ruby Red
HS 27"x21"x3"
Base 3"x24"x12"
This ogee top has
rounded shoulders
which are also shown
on the front of the
base.