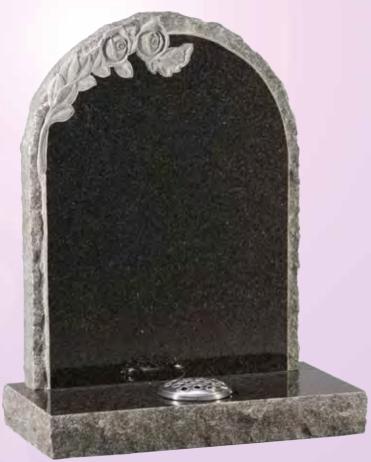

Lavender Blue
HS 27"x21"X3"
Base 3"x24"X12" The
individual markings
on this granite mean
no two are ever
identical. The base is
shaped to match the
top of headstone.

WG26
Glenaby
HS 27"x21"x3"
Base 3"x24"x12"
A pin line accentuates the classic lines of this memorial. Shown with a bow front base.