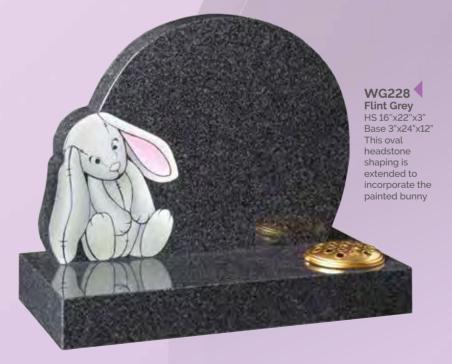

WG227
Black
HS 24"x16"x4"
Base 3"x18"x12"
A delicately carved angel looks over this heart which has a recessed panel below.

WG229
Black
Tablet 12"x18"x2"
Rest 10"x6"x9"
Base 2"x20"x14"
The addition of painted images to this book and vase rest create an ever popular memorial. A full range of images are