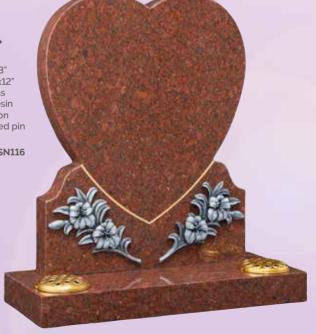

WG160 Ruby Red HS 30"x26"x3" Base 3"x30"x12" This heart has monotone resin ornamentation below a gilded pin line.

RSN016 / RSN116

WG173
Serena Stone
HS 33"x21"x3"
Base 3"x24"x12"
A memorial featuring a deeper ogee and carved dove of peace.