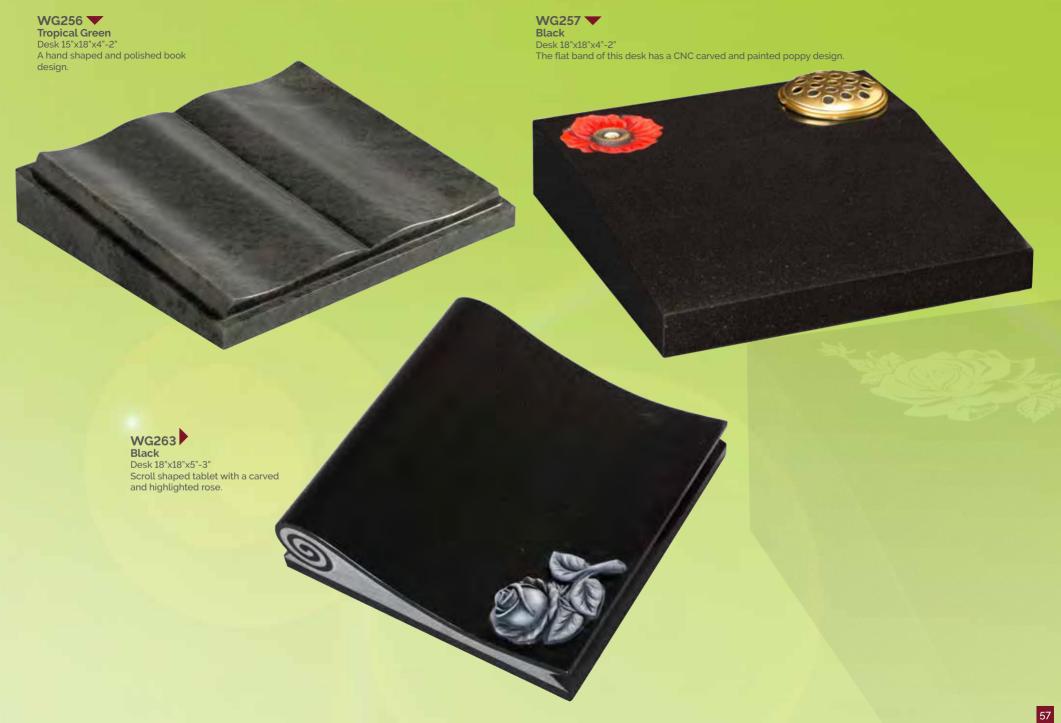

# WG130 Blue Pearl Book 18"x24"x3" Rest 14"x12"x6" Base 3"x27"x15" A classic cord and tassel book on a simple

WG131
Dark Grey
Tablet 18"x24"x3"
Rest 14"x12"x6"
Base 3"x27"x15"
A flat tablet with raised, carved and highlighted roses.

WG132
Black
Book 18"x24"x3"
Rest 14"x12"x6"
Base 3"x27"x15"
A classic bookset
brought up to date
with an extra wide
rest.

WG133
Lunar Grey
Book 18"x24"x3"
Rest 14"x12"x6"
Base 3"x27"x15"
The elegant carved and highlighted rose is the stand-out feature of this book memorial.

#### WG134 Black Book 18"x24"x4" Rest 14"x12"x6" Base 4"x27"x15"

This book set incorporates stepped and polished page edges and half ogee moulded edges on the base.

#### WG135 Black

Black
Tablet 12"x18"x2"
Rest 12"x12"x5"
Base 2"x18"x15"
A simple elegant and economic mock book set with wide rest.

WG136
Bahama Blue
HS 30"x28"x6"
Base 6"x30"x15"
Our most exclusive
book headstone,
incorporating an
upstand and a centre
splay base.

WG141
Bahama Blue
HS 30"x24"x4"
Base 4"x30"x12"
Carved wild roses
either side of
a central heart
which is ideal for
a photo or carved
initials.

WG143
Black'
HS 33"x24"x3"
Vases 4"x6"x6"
Heart 9"x9"x2"
Base 3"x30"x12"

Inscription area is increased by the addition of a heart plaque to this large book memorial.

# WG142 Black HS 30"x24"x4" Base 4"x30"x12" This classic worked

This classic worked book headstone is completed by a carved and painted rose above.

WG157
Blue Pearl
HS 33"x26"x6"
Base 4"x30"x12"
This hand carved angel
embracing a cushioned face
heart is an excellent example of
masonry art.

WG158
Emerald Pearl
HS 30"x30"x3"
Base 3"x30"x12"
This broken heart design shows an alternative shape to other heart headstones.

WG159
Black
HS 30"x26"x3"
Base 3"x30"x12"
A combination of shaping, sandblasting and painting by our masons and artists creates this beautiful and unique memorial.

WG160 Ruby Red HS 30"x26"x3" Base 3"x30"x12" This heart has monotone resin ornamentation below a gilded pin line.

RSN016 / RSN116

WG173
Serena Stone
HS 33"x21"x3"
Base 3"x24"x12"
A memorial featuring a deeper ogee and carved dove of peace.