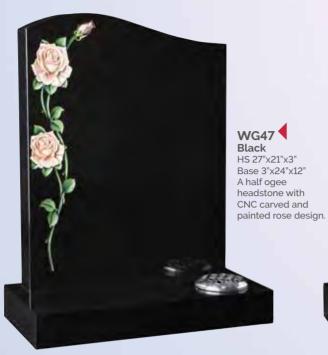

WG30 Black HS 27"x21"X3" Base 3"x24"X12" A sandblast scroll and rose ornament frame the inscription

WG31 Black HS 27"x21"x3" Base 3"x24"x12" A sandblasted star, cross and rose design.

WG32 Black HS 27"x21"x3" Base 3"x24"x12" Shown with a hand painted lily which could be replaced with any flower of your choice.