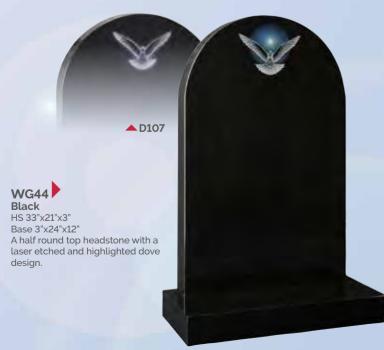

WG160 Ruby Red HS 30"x26"x3" Base 3"x30"x12" This heart has monotone resin ornamentation below a gilded pin line.

RSN016 / RSN116

WG173
Serena Stone
HS 33"x21"x3"
Base 3"x24"x12"
A memorial featuring a deeper ogee and carved dove of peace.