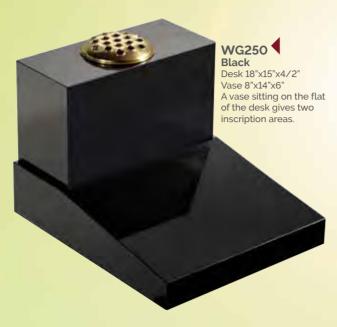

WG255

Black

Desk 18"x18"x5"-3"

This popular design has a raised book with carved cord and tassel.

WG271 🔻 Lunar Grey Vase 7"x7"x7" Base 2"x8"x8" Square vase with check top and base.

WG273 Ruby Red
Vase 7"x7"x7"