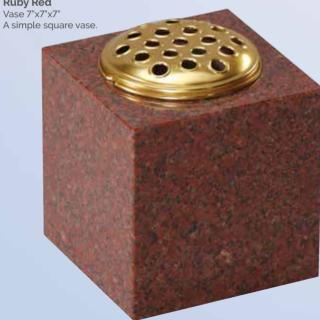

WG255

Black

Desk 18"x18"x5"-3"

This popular design has a raised book with carved cord and tassel.

WG271 🔻 Lunar Grey Vase 7"x7"x7" Base 2"x8"x8" Square vase with check top and base.

WG273 Ruby Red
Vase 7"x7"x7"