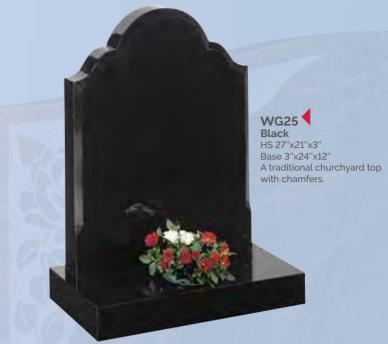

WG36
Coffee Pearl
HS 30"x24"x4"
Base 4"x30"x12"
An attractive deep brown granite shown with a gilded pin line.

WG40
Ruby Red
HS 27"x21"x3"
Base 3"x24"x12"
This ogee top has
rounded shoulders
which are also shown
on the front of the
base.