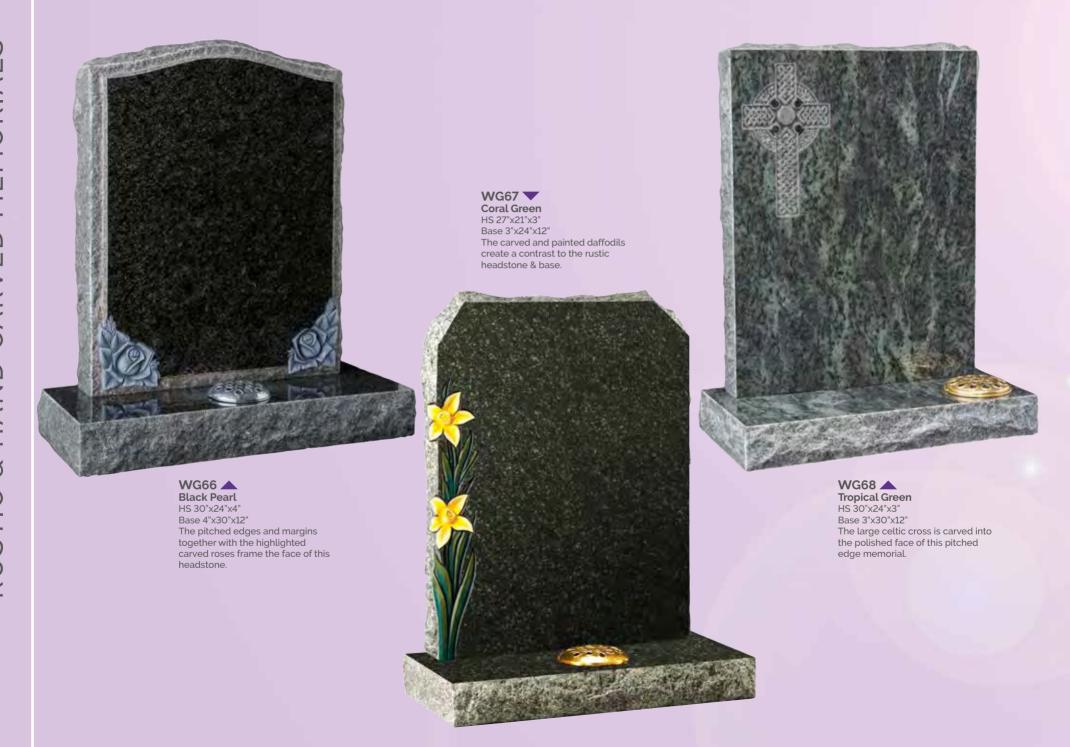

# WG60 📥

Ruby Red HS 27"x21"x3" Base 3"x24"x12" Shown with natural pitched edges and bronze cross and rose ornament.

BRZ002

WG69 Dark Grey
HS 27"x21"x3"
Base 3"x24"x12"
Natural carved roses follow the pitched edges.

WG71 
Dark Grey
HS 27"x21"x3"
Base 3"x24"x12"
The hand carved roses have been highlighted to contrast with the pitched edges.

WG72 ABalmoral Red
HS 27"x21"x3"
Base 3"x24"x12"
These carved roses are left unhighlighted.