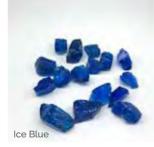

#### LANTERN

Lanterns are commonly placed on the cover slab of a kerb set.

BRONZE BRZ2649R

**RESINS** Resin insert of The Last Supper, an alternative to the sandblasted and painted design

**RSN013** 

Our high-quality coloured chippings are the perfect way to enhance a kerbed memorial without the need for maintenance. They come in a wide range of colours, enabling you to fully personalise the memorial.