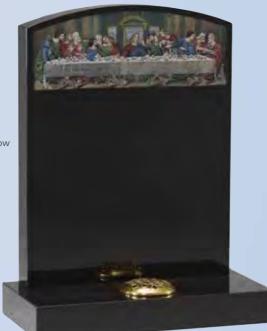

HS 27"x21"x3"
Base 3"x24"x12"
Skilled craftsmen have shadow punched and painted this depiction of the Last Supper.

WG45
Black
HS 27"x21"x3"
Base 3"x24"x12"
A profusion of painted wild flowers create a border around the headstone.