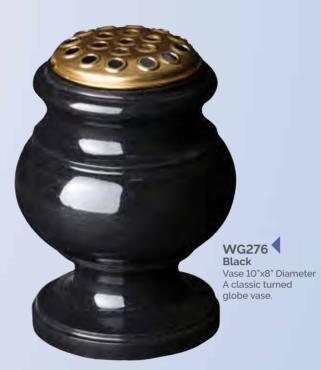

WG275 Black Vase 10"x10"x7" Base 1"x12"x9" A popular heart vase and base.

WG274
Black
12"x8" Diameter
An elegantly shaped turned vase.

WG277 Dark Grey Vase 8"x8"x8" Square vase with moulded corners.