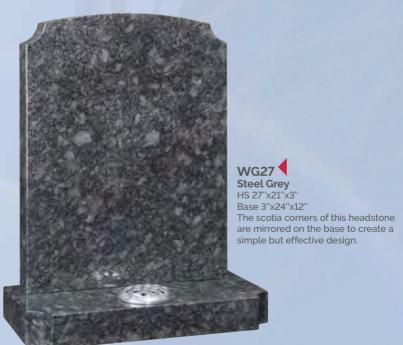

Lavender Blue
HS 27"x21"X3"
Base 3"x24"X12" The
individual markings
on this granite mean
no two are ever
identical. The base is
shaped to match the
top of headstone.

WG26
Glenaby
HS 27"x21"x3"
Base 3"x24"x12"
A pin line accentuates the classic lines of this memorial. Shown with a bow front base.