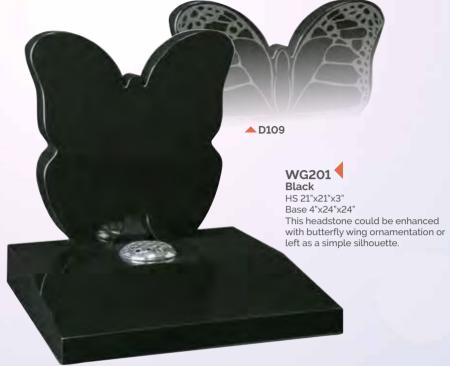

"x3" Base 3"x24"x12" This centre peon top

edge profile.







WG184 Nabresina HS 27"x21"x3" Base 3"x24"x12" This beautiful headstone is carved with a cross and rose panel across the top.



featuring carved wild roses and an ogee front base.





#### WG188 HS 30"x24"x3" Base 3"x30"x12" This book memorial is finished with a stunning

#### WG189 Marble HS 27"x21"x3" Base 3"x24"x12" This headstone has an attractively carved panel which follows the shape of the headstone.



#### WG190 Marble HS 30"x24"x4" Base 4"x30"x12" An intricately carved angel resting over a book style memorial.



WG192 Marble HS 27"x21"x3" Base 3"x24"x12" An ogee top with carved wild roses in each shoulder.





#### WG193 Marble HS 27"x21"x3" Base 3"x24"x12" This ogee headstone is enhanced by the central carved







WG202
Bahama Blue
Book 12"x23"x13"
Column 24"x14"x14"
An example of a column in which cremated remains can be placed, having a book above for two inscriptions.



#### WG204 Black

Gates 32"x11"x3"
Columns 24"x3"x6"
Base 3"x30"x12"
This "Gates of
Heaven" memorial
is designed
for 2 separate
inscriptions.





## WG205

Black HS 30"x10"x4" Wings 27"x10"x3" Base 3"x36"x12" The optional silver cross means the centre area can be used for additional inscription.

CHR2334



## WG206 Warwick Grey &

Overall 42"x41"x15" An impressive memorial that uses classical design and contrasting granite colours to great



Black HS 30"x24"x4" Base 4"x30"x12" An exceptional example of how fine carving, etching and painting can create a uniquely personal memorial.



HS 27"x21"x3" Base 3"x24"x12" This head