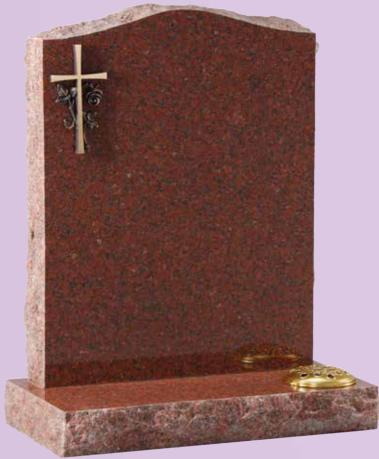

# WG60 📥

Ruby Red HS 27"x21"x3" Base 3"x24"x12" Shown with natural pitched edges and bronze cross and rose ornament.

BRZ002

WG69 Dark Grey
HS 27"x21"x3"
Base 3"x24"x12"
Natural carved roses follow the pitched edges.