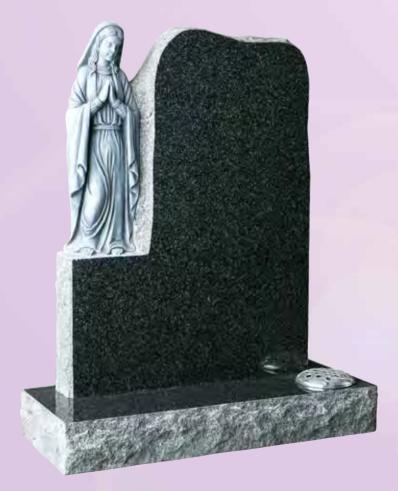

WG82
Flint Grey
HS 33"x24"x4"
Base 4"x30"x12"
This highlighted depiction
of Our Lady is carved into a
rustic style headstone.