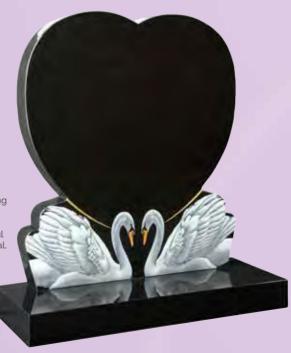

WG158
Emerald Pearl
HS 30"x30"x3"
Base 3"x30"x12"
This broken heart design shows an alternative shape to other heart headstones.

WG159
Black
HS 30"x26"x3"
Base 3"x30"x12"
A combination of shaping, sandblasting and painting by our masons and artists creates this beautiful and unique memorial.