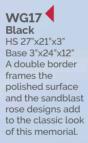

WG30 Black HS 27"x21"X3" Base 3"x24"X12" A sandblast scroll and rose ornament frame the inscription

WG31 Black HS 27"x21"x3" Base 3"x24"x12" A sandblasted star, cross and rose design.

WG32 Black HS 27"x21"x3" Base 3"x24"x12" Shown with a hand painted lily which could be replaced with any flower of your choice.