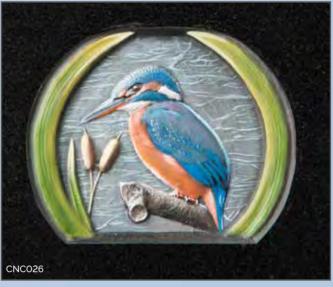

this





WG51 Avon Grey HS 30"x21"x3" Base 3"x24"x12" A CNC carved and highlighted rose panel decorates this memorial.

# CNC CARVING

#### **CNC CARVING**

Traditional masonry skills can now be enhanced by modern technology. Computer aided design and modern machinery produce precision relief carvings at affordable prices. We offer an extensive range of beautiful designs and can also reproduce bespoke works of art to create a memorial as unique as the person you're commemorating. The resulting 3D carvings can be left as natural stone or painted by our team of highly skilled artists.

#### **CNC LETTERING**

The same modern technology can accurately reproduce 'V-cut' lettering, a deep profile inscription which has significantly more impact than traditional sand-blasted letters.

















# WG60 📥

Ruby Red HS 27"x21"x3" Base 3"x24"x12" Shown with natural pitched edges and bronze cross and rose ornament.

BRZ002









WG69 Dark Grey
HS 27"x21"x3"
Base 3"x24"x12"
Natural carved roses follow the pitched edges.







WG71 
Dark Grey
HS 27"x21"x3"
Base 3"x24"x12"
The hand carved roses have been highlighted to contrast with the pitched edges.



WG72 ABalmoral Red
HS 27"x21"x3"
Base 3"x24"x12"
These carved roses are left unhighlighted.



WG74 English Teak
HS 33"x28"x5"

Base 4"x30"x12"

inscription face.

A woodland feel to this headstone

which has a carved tree over the





WG81 ABLACK
HS 30"x36"x5"
Base 4"x42"x12"
A circular headstone flanked by two fully carved angels creates an outstanding example of masonry art.

WG82
Flint Grey
HS 33"x24"x4"
Base 4"x30"x12"
Th