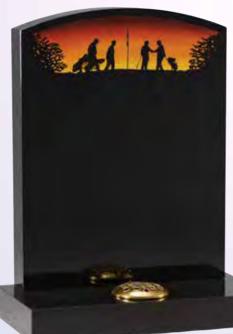

**

To ensure that your memorial remains an everlasting tribute to your loved one, we use only the finest quality materials.

Please note that the colours shown are for illustration only. We have tried to make them as representative as possible but they cannot be portrayed exactly.

















































Lavender Blue
HS 27"x21"X3"
Base 3"x24"X12" The
individual markings
on this granite mean
no two are ever
identical. The base is
shaped to match the
top of headstone.































WG26
Glenaby
HS 27"x21"x3"
Base 3"x24"x12"
A pin line accentuates the classic lines of this memorial. Shown with a bow front base.





WG28 Emerald Pearl HS 27"x21"x3 Base 3"x24"x12" Emerald pearl granite is an unusual variation on the more common Blue pearl. BRZ2044D



WG29 Black HS 27"x21"x3" Base 3"x24"x12" "A good round" .... please ask about the personalised memorials we are able to offer, reflecting the sport or hobby of a loved one.



WG30 Black HS 27"x21"X3" Base 3"x24"X12" A sandblast scroll and rose ornament frame the inscription

WG31 Black HS 27"x21"x3" Base 3"x24"x12" A sandblasted star, cross and rose design.



WG32 Black HS 27"x21"x3" Base 3"x24"x12" Shown with a hand painted lily which could be replaced with any flower of your choice.











WG36
Coffee Pearl
HS 30"x24"x4"
Base 4"x30"x12"
An attractive deep brown granite shown with a gilded pin line.









WG40
Ruby Red
HS 27"x21"x3"
Base 3"x24"x12"
This ogee top has
rounded shoulders
which are also shown
on the front of the
base.





HS 27"x21"x3"
Base 3"x24"x12"
Skilled craft