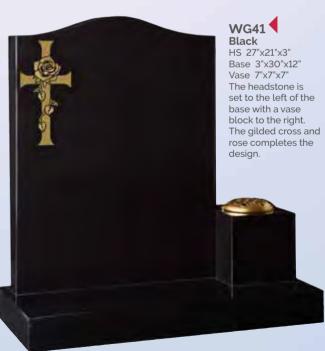

# WG60 📥

Ruby Red HS 27"x21"x3" Base 3"x24"x12" Shown with natural pitched edges and bronze cross and rose ornament.

BRZ002

WG69 Dark Grey
HS 27"x21"x3"
Base 3"x24"x12"
Natural carved roses follow the pitched edges.