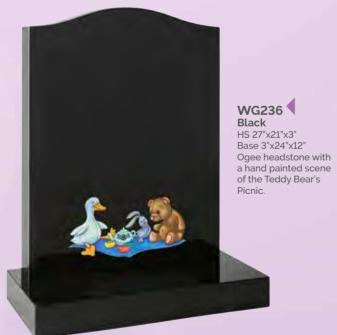

BRZ092

WG225
Black
HS 22"x16"x2"
Base 2"x18"x12"
A beautiful childs memorial, two shadow punched and painted teddy bears wander through a calm wood.

WG226
Black
HS 22"x16"x2"
Base 2"x18"x12"
A half round top
headstone with a shadow
punched and painted
cherub in the clouds.