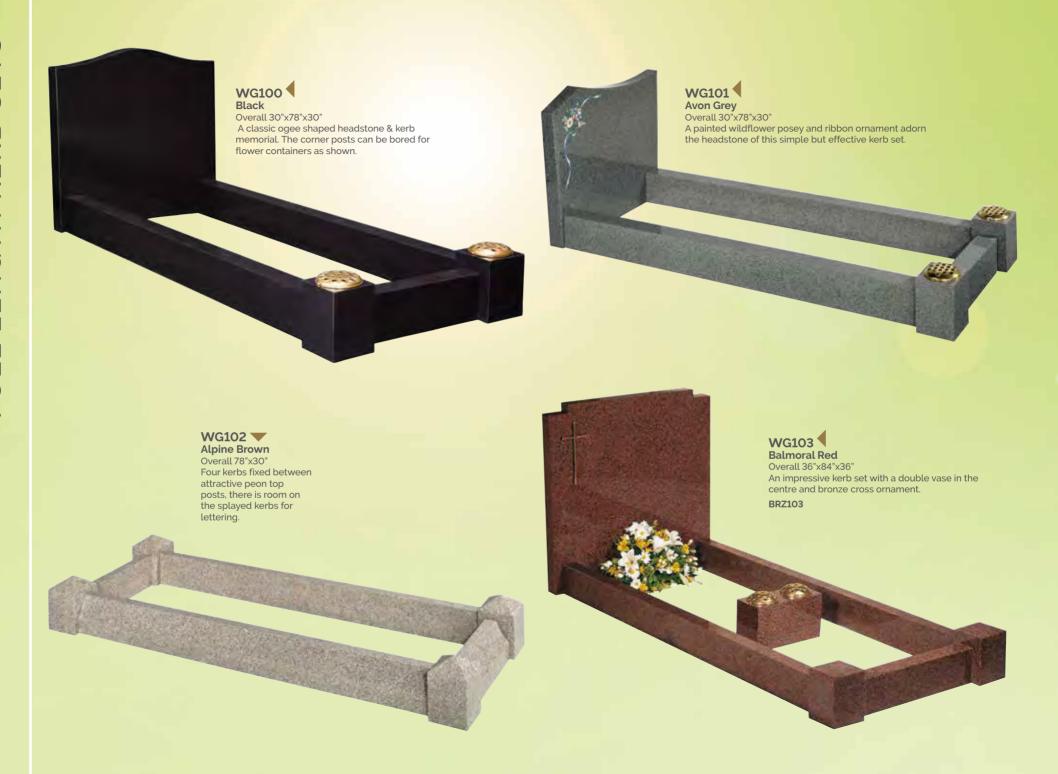

WG178
Abbey Grey
HS 27"x21"x3"
Base 3"x24"x12"
The splay shoulders
on this headstone
are outlined by a
contrasting painted pin
line and cross

WG179
Brenna Stone
HS 33"x21"x3"
Base 3"x24"x12" This
Gothic shape is framed
by a tapered pin line with
a central carved panel.

WG180 Yellow Sandstone HS 27"x21"x3" Base 3"x24"x12" This attractive headstone has a natural pitched edge and face margin.

WG181 **Grey Sandstone** HS 27"x21"x3" Base 3"x24"x12" This centre peon top

edge profile.