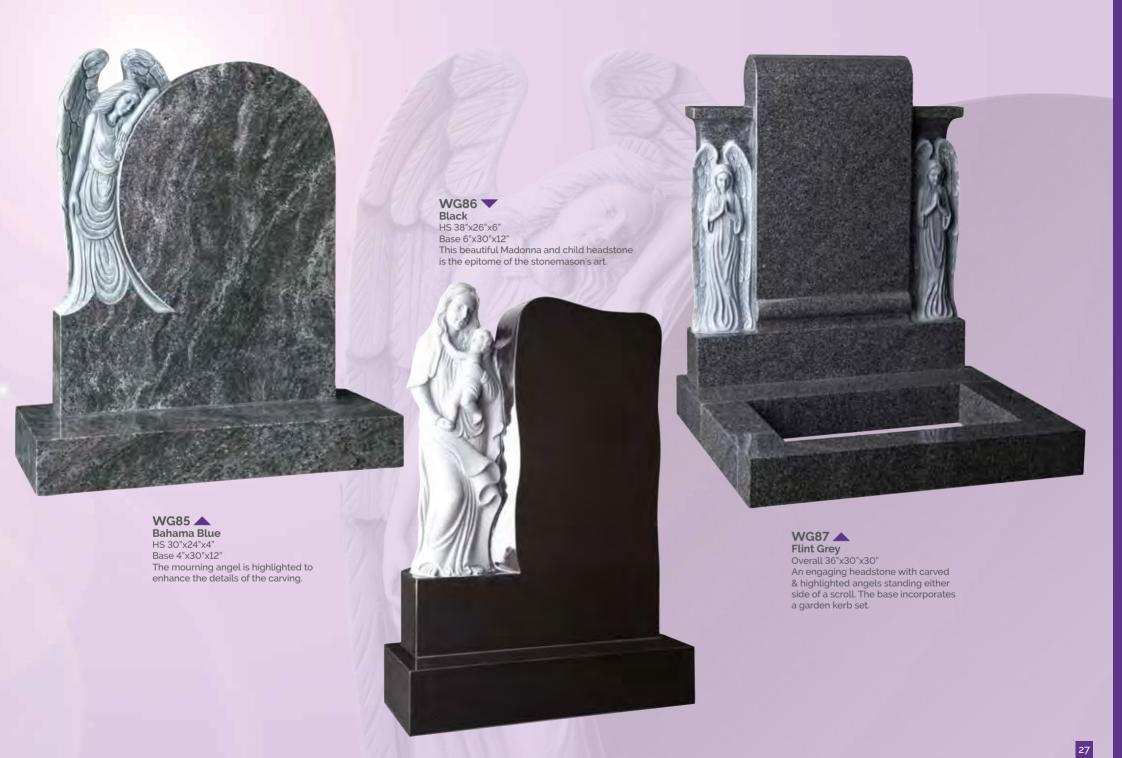

# WG60 📥

Ruby Red HS 27"x21"x3" Base 3"x24"x12" Shown with natural pitched edges and bronze cross and rose ornament.

BRZ002

WG69 Dark Grey
HS 27"x21"x3"
Base 3"x24"x12"
Natural carved roses follow the pitched edges.

WG71 
Dark Grey
HS 27"x21"x3"
Base 3"x24"x12"
The hand carved roses have been highlighted to contrast with the pitched edges.

WG72 ABalmoral Red
HS 27"x21"x3"
Base 3"x24"x12"
These carved roses are left unhighlighted.

WG74 English Teak
HS 33"x28"x5"

Base 4"x30"x12"

inscription face.

A woodland feel to this headstone

which has a carved tree over the

WG81 ABLACK
HS 30"x36"x5"
Base 4"x42"x12"
A circular headstone flanked by two fully carved angels creates an outstanding example of masonry art.