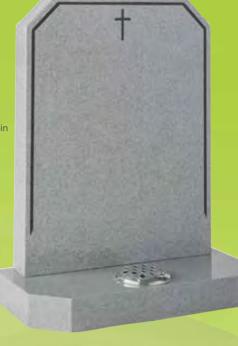

WG28 Emerald Pearl HS 27"x21"x3 Base 3"x24"x12" Emerald pearl granite is an unusual variation on the more common Blue pearl. BRZ2044D

WG29 Black HS 27"x21"x3" Base 3"x24"x12" "A good round" .... please ask about the personalised memorials we are able to offer, reflecting the sport or hobby of a loved one.