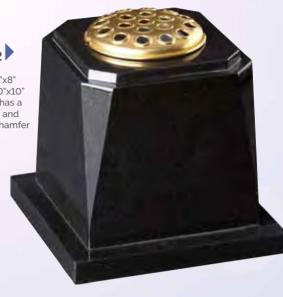

WG255

Black

Desk 18"x18"x5"-3"

This popular design has a raised book with carved cord and tassel.

WG271 🔻 Lunar Grey Vase 7"x7"x7" Base 2"x8"x8" Square vase with check top and base.

WG273 Ruby Red
Vase 7"x7"x7"