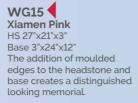

mmon inscriptions -





"To live in the hearts of those we love is not to die"

"The best and most beautiful things in the world cannot be seen nor touched but are felt in the heart"

"Sadly missed along life's way, Quietly remembered every day"

"Life is not forever. Love is"

# **MATERIALS**

To ensure that your memorial remains an everlasting tribute to your loved one, we use only the finest quality materials.

Please note that the colours shown are for illustration only. We have tried to make them as representative as possible but they cannot be portrayed exactly.

















































Lavender Blue
HS 27"x21"X3"
Base 3"x24"X12" The
individual markings
on this granite mean
no two are ever
identical. The base is
shaped to match the
top of headstone.































WG26
Glenaby
HS 27"x21"x3"
Base 3"x24"x12"
A pin line accentuates the classic lines of this memorial. Shown with a bow front base.





WG28 Emerald Pearl HS 27"x21"x3 Base 3"x24"x12" Emerald pearl granite is an unusual variation on the more common Blue pearl. BRZ2044D



WG29 Black HS 27"x21"x3" Base 3"x24"x12" "A good round" .... please ask about the personalised memorials we are able to offer, reflecting the sport or hobby of a loved one.



WG30 Black HS 27"x21"X3" Base 3"x24"X12" A sandblast scroll and rose ornament frame the inscription

WG31 Black HS 27"x21"x3" Base 3"x24"x12" A sandblasted star, cross and rose design.



WG32 Black HS 27"x21"x3" Base 3"x24"x12" Shown with a hand painted lily which could be replaced with any flower of your choice.











WG