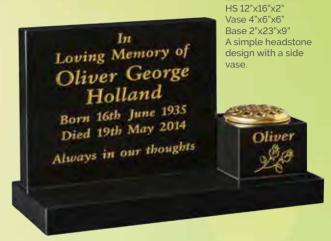

nted images to this book and vase rest create an ever popular memorial. A full range of images are





WG231
Black
HS 33"x21"x3"
Base 3"x24"x18"
Football 9" diameter made in contrasting granites. The scarf can be painted to show any team colours, suitable for a football fan of any age.



WG232
Black
HS 21"x17"x3"
Base 3"x18"x12"
This child's
memorial can have
the baby clothes
painted in a variety
of colours.











WG238
Lunar Grey
Overall 8"x6"x6"
A small but fully carved
bear, could be placed as
an addition to any suitable
memorial.



#### WG240 🔻 Black

Book 12"x16"x2" Vase 4"x6"x6" Base 2"x23"x9"

A cord and tassel book on a wedge rest, together with a vase and base.



#### WG241 🔻 Coral Green HS 12"x21"x2" Base 2"x23"x9"

A small ogee shaped headstone and rectangular base.





WG242 🔻

Black

# WG243 🔻

Dark Grey Heart 12"x12"x2" Vase 4"x6"x6" Base 2"x23"x9"



#### WG244 **V** Ruby Red HS 12"x21"x2" Base 2"x23"x9" This cremation memorial features an oval top.



#### WG245 🔻

Black Tablet 2"x18"x12" A cremation tablet with an elegant painted rose and gold pin line.













WG253 V

Desk 18"x18"x4"-2"

This desk tablet features a sandblast rose ornament on the flat band.

WG254 Clenaby
Desk 18"x18"x4"-2"
Shown with a sandblasted and highlighted book on the face.



WG255

Black

Desk 18"x18"x5"-3"

This popular design has a raised book with carved cord and tassel.











WG271 🔻 Lunar Grey Vase 7"x7"x7" Base 2"x8"x8" Square vase with check top and base.





WG273 Ruby Red
Vase 7"x7"x7"





WG275 Black Vase 10"x10"x7" Base 1"x12"x9" A popular heart v