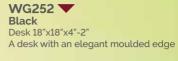

#### WG245 🔻

Black Tablet 2"x18"x12" A cremation tablet with an elegant painted rose and gold pin line.

WG253 V

Desk 18"x18"x4"-2"

This desk tablet features a sandblast rose ornament on the flat band.

WG254 Clenaby
Desk 18"x18"x4"-2"
Shown with a sandblasted and highlighted book on the face.