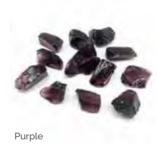

#### LANTERN

Lanterns are commonly placed on the cover slab of a kerb set.

BRONZE BRZ2649R

**RESINS** Resin insert of The Last Supper, an alternative to the sandblasted and painted design

**RSN013** 

Our high-quality coloured chippings are the perfect way to enhance a kerbed memorial without the need for maintenance. They come in a wide range of colours, enabling you to fully personalise the memorial.