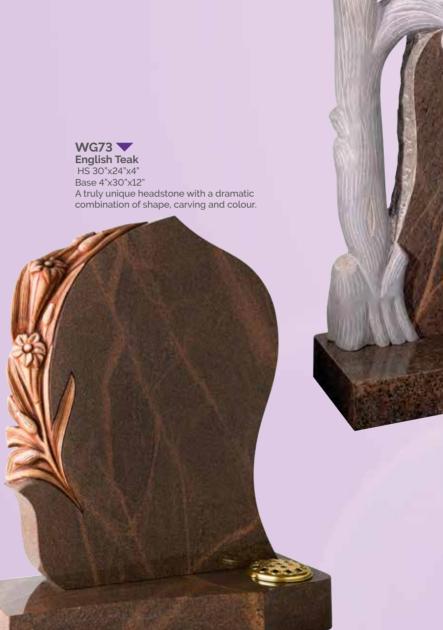

WG74 English Teak
HS 33"x28"x5"

Base 4"x30"x12"

inscription face.

A woodland feel to this headstone

which has a carved tree over the

WG81 ABLACK
HS 30"x36"x5"
Base 4"x42"x12"
A circular headstone flanked by two fully carved angels creates an outstanding example of masonry art.