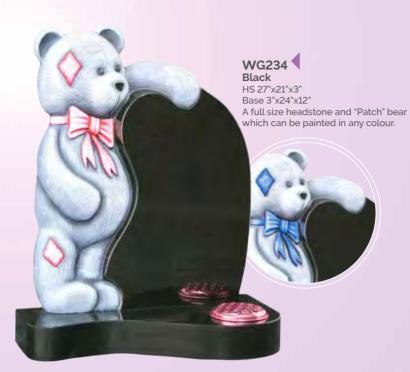

ed teddy bears wander through a calm wood.



WG226
Black
HS 22"x16"x2"
Base 2"x18"x12"
A half round top
headstone with a shadow
punched and painted
cherub in the clouds.



WG227
Black
HS 24"x16"x4"
Base 3"x18"x12"
A delicately carved angel looks over this heart which has a recessed panel below.





WG229
Black
Tablet 12"x18"x2"
Rest 10"x6"x9"
Base 2"x20"x14"
The addition of painted images to this book and vase rest create an ever popular memorial. A full range of images are





WG231
Black
HS 33"x21"x3"
Base 3"x24"x18"
Football 9" diameter made in contrasting granites. The scarf can be painted to show any team colours, suitable for a football fan of any age.



WG232
Black
HS 21"x17"x3"
Base 3"x18"x12"
This child's
memorial can have
the baby clothes
painted in a variety
of colours.











WG238
Lunar Grey
Overall 8"x6"x6"
A small but fully carved
bear, could be placed as
an addition to any suitable
memorial.



#### WG240 🔻 Black

Book 12"x16"x2" Vase 4"x6"x6" Base 2"x23"x9"

A cord and tassel book on a wedge rest, together with a vase and base.



#### WG241 🔻 Coral Green HS 12"x21"x2" Base 2"x23"x9"

A small ogee shaped headstone and rectangular base.





WG242 🔻

Black

# WG243 🔻

Dark Grey Heart 12"x12"x2" Vase 4"x6"x6" Base 2"x23"x9"



#### WG244 **V** Ruby Red HS 12"x21"x2" Base 2"x23"x9" This cremation memorial features an oval top.



#### WG245 🔻

Black Tablet 2"x18"x12" A cremation tablet with an elegant painted rose and gold pin line.













WG253 V

Desk 18"x18"x4"-2"

This desk tablet features a sandblast rose ornament on the flat band.

WG254 C