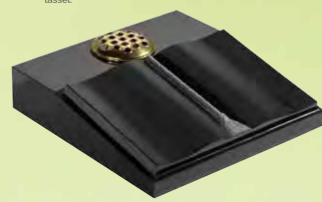

#### WG240 🔻 Black

Book 12"x16"x2" Vase 4"x6"x6" Base 2"x23"x9"

A cord and tassel book on a wedge rest, together with a vase and base.