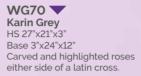

An alternative edge is this

WG51 Avon Grey HS 30"x21"x3" Base 3"x24"x12" A CNC carved and highlighted rose panel decorates this memorial.