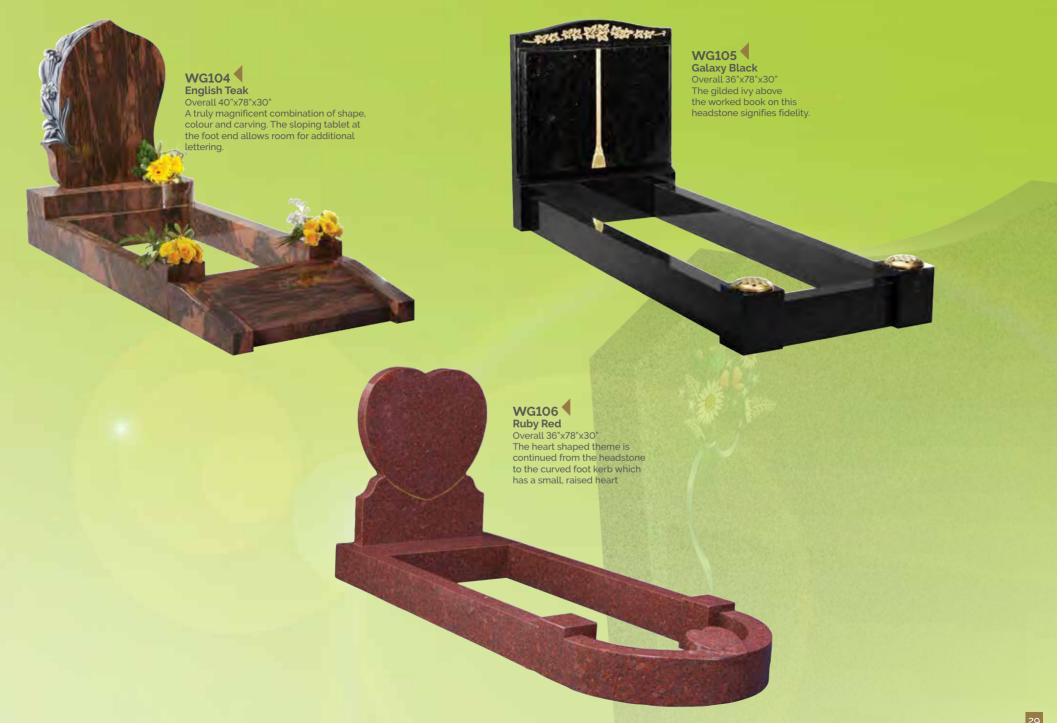

WG184 Nabresina HS 27"x21"x3" Base 3"x24"x12" This beautiful headstone is carved with a cross and rose panel across the top.

featuring carved wild roses and an ogee front base.

#### WG188 HS 30"x24"x3" Base 3"x30"x12" This book memorial is finished with a stunning

#### WG189 Marble HS 27"x21"x3" Base 3"x24"x12" This headstone has an attractively carved panel which follows the shape of the headstone.