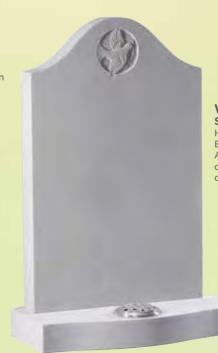

WG160 Ruby Red HS 30"x26"x3" Base 3"x30"x12" This heart has monotone resin ornamentation below a gilded pin line.

RSN016 / RSN116

WG173
Serena Stone
HS 33"x21"x3"
Base 3"x24"x12"
A memorial featuring a deeper ogee and carved dove of peace.