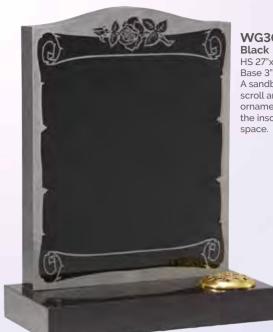

WG30 Black HS 27"x21"X3" Base 3"x24"X12" A sandblast scroll and rose ornament frame the inscription

WG31 Black HS 27"x21"x3" Base 3"x24"x12" A sandblasted star, cross and rose design.

WG32 Black HS 27"x21"x3" Base 3"x24"x12" Shown with a hand painted lily which could be replaced with any flower of your choice.