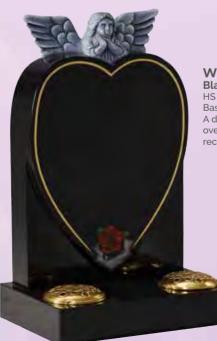

# WG142 Black HS 30"x24"x4" Base 4"x30"x12" This classic worked

This classic worked book headstone is completed by a carved and painted rose above.

WG157
Blue Pearl
HS 33"x26"x6"
Base 4"x30"x12"
This hand carved angel
embracing a cushioned face
heart is an excellent example of
masonry art.