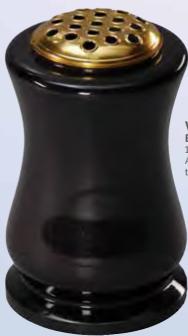

WG275 Black Vase 10"x10"x7" Base 1"x12"x9" A popular heart vase and base.

WG274
Black
12"x8" Diameter
An elegantly shaped turned vase.

WG277 Dark Grey Vase 8"x8"x8" Square vase with moulded corners.