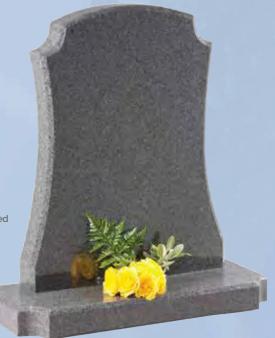

few common inscriptions -





"To live in the hearts of those we love is not to die"

"The best and most beautiful things in the world cannot be seen nor touched but are felt in the heart"

"Sadly missed along life's way, Quietly remembered every day"

"Life is not forever. Love is"

# **MATERIALS**

To ensure that your memorial remains an everlasting tribute to your loved one, we use only the finest quality materials.

Please note that the colours shown are for illustration only. We have tried to make them as representative as possible but they cannot be portrayed exactly.

















































Lavender Blue
HS 27"x21"X3"
Base 3"x24"X12" The
individual markings
on this granite mean
no two are ever
identical. The base is
shaped to match the
top of headstone.































WG26
Glenaby
HS 27"x21"x3"
Base 3"x24"x12"
A pin line accentuates the classic lines of this memorial. Shown with a bow front base.





WG28 Emerald Pearl HS 27"x21"x3 Base 3"x24"x12" Emerald pearl granite is an unusual variation on the more common Blue pearl. BRZ2044D



WG29 Black HS 27"x21"x3" Base 3"x24"x12" "A good round" .... please ask about the personalised memorials we are able to offer, reflecting the sport or hobby of a loved one.



WG30 Black HS 27"x21"X3" Base 3"x24"X12" A sandblast scroll and rose ornament frame the inscription

WG31 Black HS 27"x21"x3" Base 3"x24"x12" A sandblasted star, cross and rose design.



WG32 Black HS 27"x21"x3" Base 3"x24"x12" Shown with a hand painted lily which could be replaced with any flower of your choice.