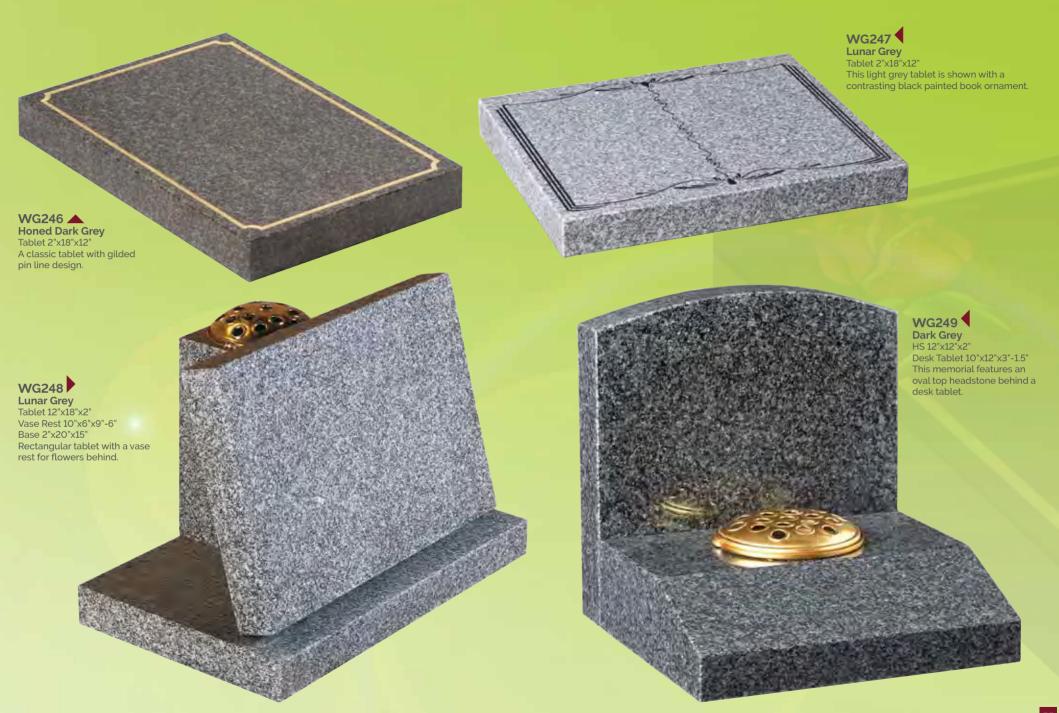

Lavender Blue
HS 27"x21"X3"
Base 3"x24"X12" The
individual markings
on this granite mean
no two are ever
identical. The base is
shaped to match the
top of headstone.

WG26
Glenaby
HS 27"x21"x3"
Base 3"x24"x12"
A pin line accentuates the classic lines of this memorial. Shown with a bow front base.

WG28 Emerald Pearl HS 27"x21"x3 Base 3"x24"x12" Emerald pearl granite is an unusual variation on the more common Blue pearl. BRZ2044D

WG29 Black HS 27"x21"x3" Base 3"x24"x12" "A good round" .... please ask about the personalised memorials we are able to offer, reflecting the sport or hobby of a loved one.

WG30 Black HS 27"x21"X3" Base 3"x24"X12" A sandblast scroll and rose ornament frame the inscription

WG31 Black HS 27"x21"x3" Base 3"x24"x12" A sandblasted star, cross and rose design.

WG32 Black HS 27"x21"x3" Base 3"x24"x12" Shown with a hand painted lily which could be replaced with any flower of your choice.

WG36
Coffee Pearl
HS 30"x24"x4"
Base 4"x30"x12"
An attractive deep brown granite shown with a gilded pin line.

WG40
Ruby Red
HS 27"x21"x3"
Base 3"x24"x12"
This ogee top has
rounded shoulders
which are also shown
on the front of the
base.

HS 27"x21"x3"
Base 3"x24"x12"
Skilled craftsmen have shadow punched and painted this depiction of the Last Supper.

WG45
Black
HS 27"x21"x3"
Base 3"x24"x12"
A profusion of painted wild flowers create a border around the headstone.

An alternative edge is this

WG51 Avon Grey HS 30"x21"x3" Base 3"x24"x12" A CNC carved and highlighted rose panel decorates this memorial.