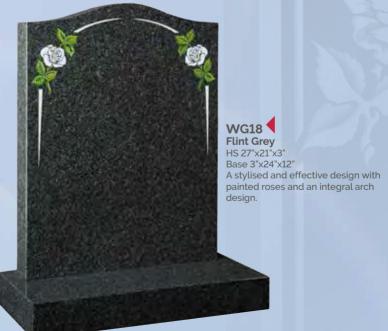

WG30 Black HS 27"x21"X3" Base 3"x24"X12" A sandblast scroll and rose ornament frame the inscription

WG31 Black HS 27"x21"x3" Base 3"x24"x12" A sandblasted star, cross and rose design.

WG32 Black HS 27"x21"x3" Base 3"x24"x12" Shown with a hand painted lily which could be replaced with any flower of your choice.