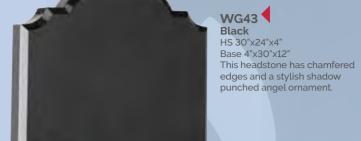

bout the personalised memorials we are able to offer, reflecting the sport or hobby of a loved one.



WG30 Black HS 27"x21"X3" Base 3"x24"X12" A sandblast scroll and rose ornament frame the inscription

WG31 Black HS 27"x21"x3" Base 3"x24"x12" A sandblasted star, cross and rose design.



WG32 Black HS 27"x21"x3" Base 3"x24"x12" Shown with a hand painted lily which could be replaced with any flower of your choice.











WG36
Coffee Pearl
HS 30"x24"x4"
Base 4"x30"x12"
An attractive deep brown granite shown with a gilded pin line.









WG40
Ruby Red
HS 27"x21"x3"
Base 3"x24"x12"
This ogee top has
rounded shoulders
which are also shown
on the front of the
base.





HS 27"x21"x3"
Base 3"x24"x12"
Skilled craftsmen have shadow punched and painted this depiction of the Last Supper.







WG45
Black
HS 27"x21"x3"
Base 3"x24"x12"
A profusion of painted wild flowers create a border around the headstone.









An alternative edge is this





WG51 Avon Grey HS 30"x21"x3" Base 3"x24"x12" A CNC carved and highlighted rose panel decorates this memorial.

# CNC CARVING

#### **CNC CARVING**

Traditional masonry skills can now be enhanced by modern technology. Computer aided design and modern machinery produce precision relief carvings at affordable prices. We offer an extensive range of beautiful designs and can also reproduce bespoke works of art to create a memorial as unique as the person you're commemorating. The resulting 3D carvings can be left as natural stone or painted by our team of highly skilled artists.

#### **CNC LETTERING**

The same modern technology can ac