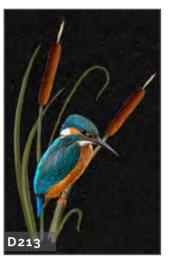

Sandblasting and Laser etching remain the most common method of producing an image. These designs can then be highlighted or painted to create something personal and meaningful.

D218

The addition of bronze ornaments is another way to personalise a memorial. A small selection of those available are shown here. A full range of bronze ornaments are available on request.