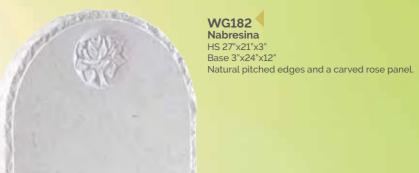

WG184 Nabresina HS 27"x21"x3" Base 3"x24"x12" This beautiful headstone is carved with a cross and rose panel across the top.

featuring carved wild roses and an ogee front base.