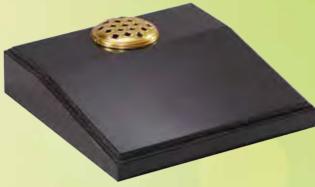

# WG130 Blue Pearl Book 18"x24"x3" Rest 14"x12"x6" Base 3"x27"x15" A classic cord and tassel book on a simple

WG131
Dark Grey
Tablet 18"x24"x3"
Rest 14"x12"x6"
Base 3"x27"x15"
A flat tablet with raised, carved and highlighted roses.