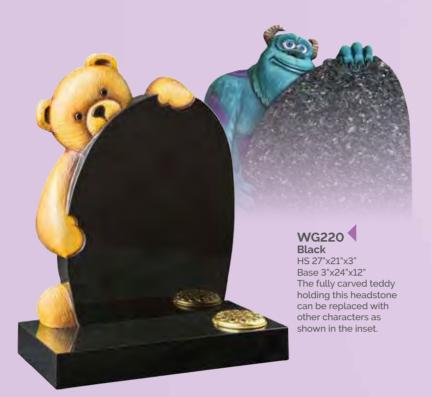

BRZ092

WG225
Black
HS 22"x16"x2"
Base 2"x18"x12"
A beautiful childs memorial, two shadow punched and painted teddy bears wander through a calm wood.

WG226
Black
HS 22"x16"x2"
Base 2"x18"x12"
A half round top
headstone with a shadow
punched and painted
cherub in the clouds.