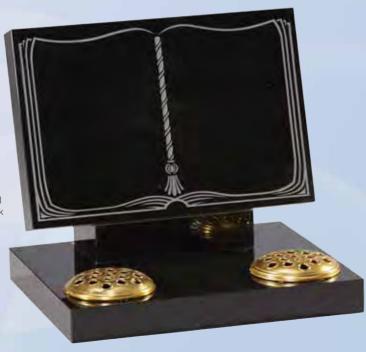

18"x24"x3" Rest 14"x12"x6" Base 3"x27"x15" A classic cord and tassel book on a simple



WG131
Dark Grey
Tablet 18"x24"x3"
Rest 14"x12"x6"
Base 3"x27"x15"
A flat tablet with raised, carved and highlighted roses.





WG132
Black
Book 18"x24"x3"
Rest 14"x12"x6"
Base 3"x27"x15"
A classic bookset
brought up to date
with an extra wide
rest.



WG133
Lunar Grey
Book 18"x24"x3"
Rest 14"x12"x6"
Base 3"x27"x15"
The elegant carved and highlighted rose is the stand-out feature of this book memorial.

#### WG134 Black Book 18"x24"x4" Rest 14"x12"x6" Base 4"x27"x15"

This book set incorporates stepped and polished page edges and half ogee moulded edges on the base.



#### WG135 Black

Black
Tablet 12"x18"x2"
Rest 12"x12"x5"
Base 2"x18"x15"
A simple elegant and economic mock book set with wide rest.



WG136
Bahama Blue
HS 30"x28"x6"
Base 6"x30"x15"
Our most exclusive
book headstone,
incorporating an
upstand and a centre
splay base.







WG141
Bahama Blue
HS 30"x24"x4"
Base 4"x30"x12"
Carved wild roses
either side of
a central heart
which is ideal for
a photo or carved
initials.





WG143
Black'
HS 33"x24"x3"
Vases 4"x6"x6"
Heart 9"x9"x2"
Base 3"x30"x12"

Inscription area is increased by the addition of a heart plaque to this large book memorial.

# WG142 Black HS 30"x24"x4" Base 4"x30"x12" This classic worked

This classic worked book headstone is completed by a carved and painted rose above.









WG157
Blue Pearl
HS 33"x26"x6"
Base 4"x30"x12"
This hand carved angel
embracing a cushioned face
heart is an excellent example of
masonry art.

WG158
Emerald Pearl
HS 30"x30"x3"
Base