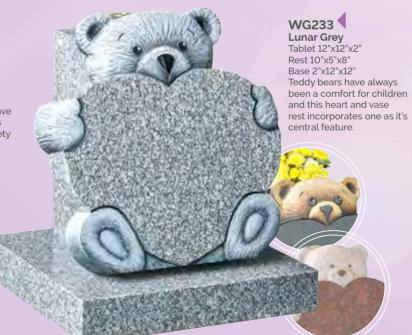

WG238
Lunar Grey
Overall 8"x6"x6"
A small but fully carved
bear, could be placed as
an addition to any suitable
memorial.