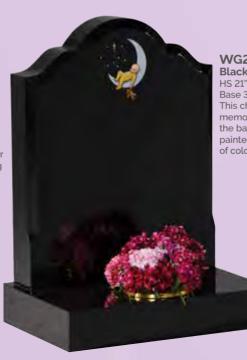

BRZ092

WG225
Black
HS 22"x16"x2"
Base 2"x18"x12"
A beautiful childs memorial, two shadow punched and painted teddy bears wander through a calm wood.

WG226
Black
HS 22"x16"x2"
Base 2"x18"x12"
A half round top
headstone with a shadow
punched and painted
cherub in the clouds.