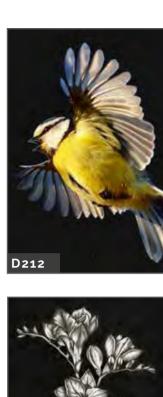

Sandblasting and Laser etching remain the most common method of producing an image. These designs can then be highlighted or painted to create something personal and meaningful.

D218

The addition of bronze ornaments is another way to personalise a memorial. A small selection of those available are shown here. A full range of bronze ornaments are available on request.