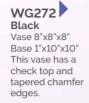

WG255

Black

Desk 18"x18"x5"-3"

This popular design has a raised book with carved cord and tassel.

WG271 🔻 Lunar Grey Vase 7"x7"x7" Base 2"x8"x8" Square vase with check top and base.

WG273 Ruby Red
Vase 7"x7"x7"