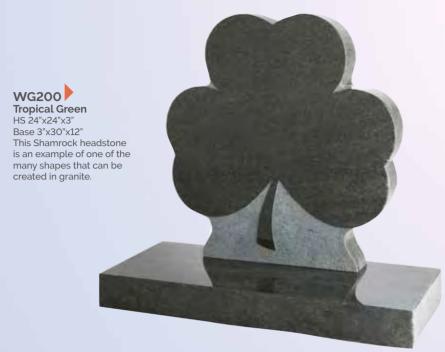

21"x3" Base 3"x24"x12" This centre peon top

edge profile.







WG184 Nabresina HS 27"x21"x3" Base 3"x24"x12" This beautiful headstone is carved with a cross and rose panel across the top.



featuring carved wild roses and an ogee front base.





#### WG188 HS 30"x24"x3" Base 3"x30"x12" This book memorial is finished with a stunning

#### WG189 Marble HS 27"x21"x3" Base 3"x24"x12" This headstone has an attractively carved panel which follows the shape of the headstone.



#### WG190 Marble HS 30"x24"x4" Base 4"x30"x12" An intricately carved angel resting over a book style memorial.



WG192 Marble HS 27"x21"x3" Base 3"x24"x12" An ogee top with carved wild roses in each shoulder.





#### WG193 Marble HS 27"x21"x3" Base 3"x24"x12" This ogee headstone is enhanced by the central carved







WG202
Bahama Blue
Book 12"x23"x13"
Column 24"x14"x14"
An example of a column in which cremated remains can be placed, having a book above for two inscriptions.



#### WG204 Black

Gates 32"x11"x3"
Columns 24"x3"x6"
Base 3"x30"x12"
This "Gates of
Heaven" memorial
is designed
for 2 separate
inscriptions.





## WG205

Black HS 30"x10"x4" Wings 27"x10"x3" Base 3"x36"x12" The optional silver cross means the centre area can be used for additional inscription.

CHR2334



## WG206 Warwick Grey &

Overall 42"x41"x15" An impressive memorial that uses classical design and contrasting granite colours to great



Black HS 30"x24"x4" Base 4"x30"x12" An exceptional example of how fine carving, etching and painting can create a uniquely personal memorial.



HS 27"x21"x3" Base 3"x24"x12" This he