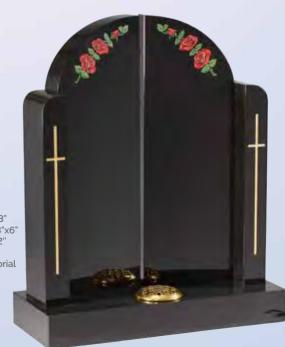

WG30 Black HS 27"x21"X3" Base 3"x24"X12" A sandblast scroll and rose ornament frame the inscription

WG31 Black HS 27"x21"x3" Base 3"x24"x12" A sandblasted star, cross and rose design.

WG32 Black HS 27"x21"x3" Base 3"x24"x12" Shown with a hand painted lily which could be replaced with any flower of your choice.