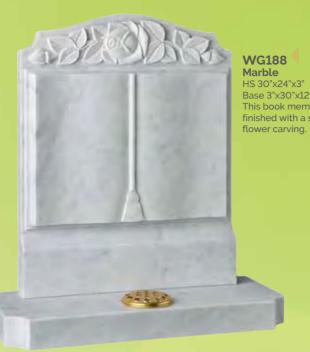

#### WG188 HS 30"x24"x3" Base 3"x30"x12" This book memorial is finished with a stunning