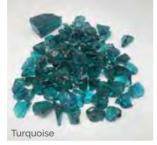

#### LANTERN

Lanterns are commonly placed on the cover slab of a kerb set.

BRONZE BRZ2649R

**RESINS** Resin insert of The Last Supper, an alternative to the sandblasted and painted design

**RSN013** 

Our high-quality coloured chippings are the perfect way to enhance a kerbed memorial without the need for maintenance. They come in a wide range of colours, enabling you to fully personalise the memorial.