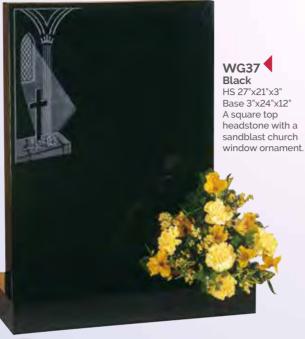

HS 27"x21"x3"
Base 3"x24"x12"
Skilled craftsmen have shadow punched and painted this depiction of the Last Supper.

WG45
Black
HS 27"x21"x3"
Base 3"x24"x12"
A profusion of painted wild flowers create a border around the headstone.